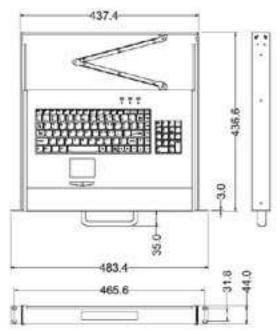

1U height, ruggedized
Keyboard Drawer with Touchpad
for 19" rack cabinet application,
EIA-310C industrial standard.



# **Main Specifications**

### Construction

Standard Rackmount 1U 19" Heavy Duty Steel.

#### Color

Biege or Black.

## **Keyboard and Mouse**

106-key Multi-language keyboard (PS/2) and touchpad. For USB Keyboard a PS/2 to USB keyboard adapter is required. For AT keyboard a PS/2 to AT keyboard is required.

## **Drawer Design**

Handpad for comfortable typing.

#### **Dimensions**

483(W) x 436.6(D) x 44(H) mm

#### **Gross Weight**

5 kgs

# **Technical Drawing**



## **Ordering Information**

KD-100P-BLKKD-100P-BGELU Keyboard Drawer with Touchpad, black color.KD-100P-USB-BLKLU Keyboard Drawer with Touchpad and PS/2 to

USB keyboard adapter, black color.

KD-100P-USB-BGE 1U Keyboard Drawer with Touchpad and PS/2 to

USB keyboard adapter, biege color.