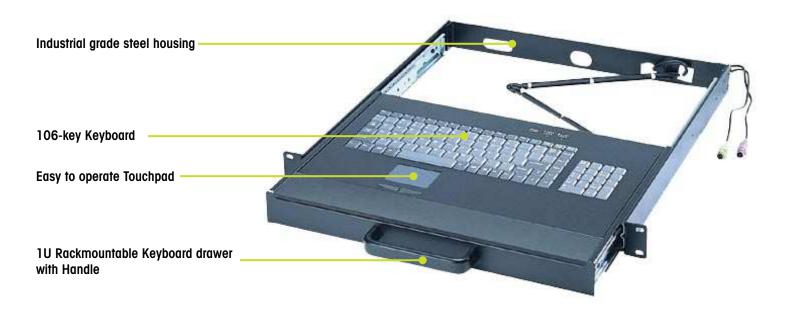

### Construction

Standard Rackmount 1U 19" Heavy Duty Steel.

## **Keyboard and Mouse**

106-key Multi-language keyboard (PS/2) and touchpad. For USB Keyboard a PS/2 to USB keyboard adapter is required. For AT keyboard a PS/2 to AT keyboard is required.

## **Drawer Design**

Handpad for comfortable typing.