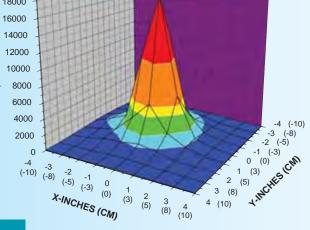

## **OPTIMAX™** 365 UV-A LED Inspection Flashlight

(Patent Pending)

Powerful, rechargeable, high-intensity UV-A inspection flashlight featuring state-of-the-art, ultra-hi-flux LED technology!

Nominal steady-state UV-A intensity of 18,000 µW/cm<sup>2</sup> at 15 inches (38 cm)

## 20000 18000 16000 14000 12000 µW/cm² 10000

SURFACE CONTOUR PROFILE AT 15 IN (38 CM)