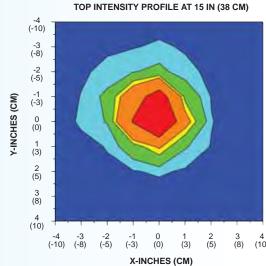

## **OPTIMAX™** 365 UV-A LED Inspection Flashlight

(Patent Pending)

Powerful, rechargeable, high-intensity UV-A inspection flashlight featuring state-of-the-art, ultra-hi-flux LED technology!

Nominal steady-state UV-A intensity of 18,000 µW/cm<sup>2</sup> at 15 inches (38 cm)

## 20000 18000 16000 14000 12000 µW/cm² 10000

SURFACE CONTOUR PROFILE AT 15 IN (38 CM)