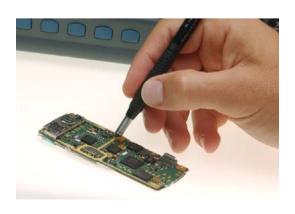

## RF Probe 20 dB

The 1205 RF Probe 20 dB is a passive 10:1 RF voltage probe with a built in 50 V DC block. It has been designed to allow users of RF test equipment to use standard signal tracing techniques. The probe makes it possible to conveniently and accurately monitor or inject signals up to 4 GHz into RF circuits without significantly loading or detuning them.