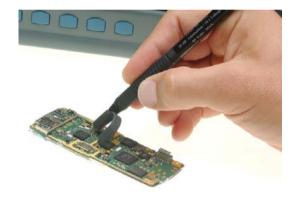

## RF Probe 20 dB

The 1205 RF Probe 20 dB is a passive 10:1 RF voltage probe with a built in 50 V DC block. It has been designed to allow users of RF test equipment to use standard signal tracing techniques. The probe makes it possible to conveniently and accurately monitor or inject signals up to 4 GHz into RF circuits without significantly loading or detuning them.