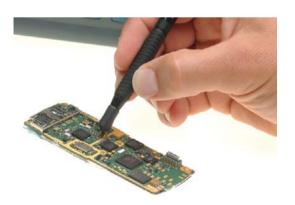

## RF Probe 20 dB

The 1205 RF Probe 20 dB is a passive 10:1 RF voltage probe with a built in 50 V DC block. It has been designed to allow users of RF test equipment to use standard signal tracing techniques. The probe makes it possible to conveniently and accurately monitor or inject signals up to 4 GHz into RF circuits without significantly loading or detuning them.