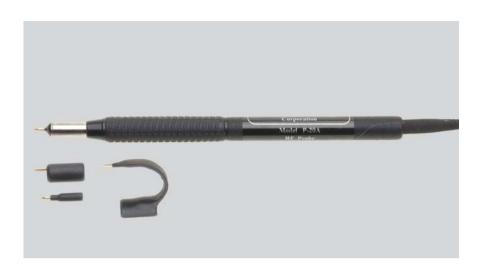

## RF Probe 20 dB

The 1205 RF Probe 20 dB is a passive 10:1 RF voltage probe with a built in 50 V DC block. It has been designed to allow users of RF test equipment to use standard signal tracing techniques. The probe makes it possible to conveniently and accurately monitor or inject signals up to 4 GHz into RF circuits without significantly loading or detuning them.

The probe comes with interchangeable ground clips that adapt to a wide range of applications.

### ORDERING INFORMATION

1205 RF Probe 20 dB (including adapter N (male), BNC (female))

AG 248 640

**CHINA Beijing** 

Tel: [+86] (10) 6539 1166 Fax: [+86] (10) 6539 1778

CHINA Shanghai

Tel: [+86] (21) 5109 5128 Fax: [+86] (21) 5150 6112