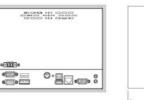

1 COM1 (RS-232/422/485) DB9 female connector
2 COM2 (RS-232) DB9 male connector
3 DIP-SW
4 COM2 (RS-422/485) 4P terminal
5 PS/2 port for keyboard or mouse
6 USB client 1.1 for ActiveSync
7 USB host 1.1
8 Ethernet port (RJ-45) (10/100 Base-T)

- 9 VGA ouput interface
- 10 One Mic in
- 11 One Speaker out
- 12 CompactFlash slot
- 13 DC 24V power input, 0.8A (maximum)
- 14 Software reset button