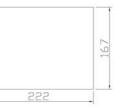

e.

#### FEATURES

- Fanless and low-power consumption Intel Xscale PXA255 CPU
- 8" SVGA color TFT LCD
- Windows CE.net(ver.4.2)
   32Mbyte flash memory onboard
- Slim and compact size design
- Fanless and CompactFlash Type I/II card
- NEMA 4/IP65 compliant front panel
- USB 1.1 host and 1.1 client supported
- Sealed resistive touch screen
- The OS supports multi-language

1 COM1 (RS-232/422/485) DB9 female connector
2 COM2 (RS-232) DB9 male connector
3 DIP-SW
4 COM2 (RS-422/485) 4P terminal
5 PS/2 port for keyboard or mouse
6 USB client 1.1 for ActiveSync
7 USB host 1.1
8 Ethernet port (RJ-45) (10/100 Base-T)

- 9 VGA ouput interface
- 10 One Mic in
- 11 One Speaker out
- 12 CompactFlash slot
- 13 DC 24V power input, 0.8A (maximum)
- 14 Software reset button



#### **Dimensions**









### Mounting Hole Size

#### **Display Specifications**

| 8" TFT LCD        |
|-------------------|
| 400 cd/m2         |
| 130 degrees (R/L) |
| 800x600           |
| CCFL x 1          |
|                   |

-----

#### **General Specifications**

| Construction      | Plastic molding housing                                                                                                                                                                                       |
|-------------------|---------------------------------------------------------------------------------------------------------------------------------------------------------------------------------------------------------------|
| Front Panel Color | Black