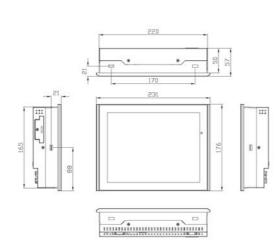

#### **Dimensions**

#### **General Specifications**

| Construction      | Plastic molding housing                                                                                                                                                                                       |
|-------------------|---------------------------------------------------------------------------------------------------------------------------------------------------------------------------------------------------------------|
| Front Panel Color | Black                                                                                                                                                                                                         |
| CPU               | Intel Xscale PXA255, 400MHz                                                                                                                                                                                   |
| Touch Screen      | 4-wire analog resistive type                                                                                                                                                                                  |
| Power Input       | 0.8A at 12/24V DC                                                                                                                                                                                             |
| I/O Connectors    | COM1 (RS-232/422/485)<br>COM2 (RS-232)<br>PS/2 port for keyboard or mouse<br>USB Client 1.1 and Host 1.1<br>Ethernet port<br>External VGA port<br>Speaker out x 1/Mic-in x 1<br>DC 24V power input<br>CF slot |
| Memory Bank       | 128MB DRAM<br>1MB SRAM with battery backup<br>32MB Flash for operating system<br>CF slot for application software                                                                                             |
| Dimensions        | 231(W) x 50(D) x 176mm(H)                                                                                                                                                                                     |
| Weight            | 1.4kg/3.09 lbs                                                                                                                                                                                                |
|                   |                                                                                                                                                                                                               |