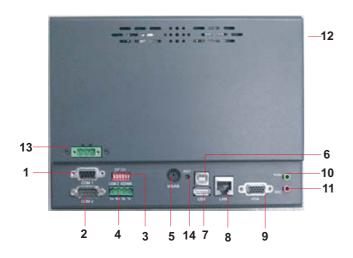

1 COM1 (RS-232/422/485) DB9 female connector
2 COM2 (RS-232) DB9 male connector
3 DIP-SW
4 COM2 (RS-422/485) 4P terminal
5 PS/2 port for keyboard or mouse
6 USB client 1.1 for ActiveSync
7 USB host 1.1
8 Ethernet port (RJ-45) (10/100 Base-T)

- 9 VGA ouput interface
- 10 One Mic in
- 11 One Speaker out
- 12 CompactFlash slot
- 13 DC 24V power input, 0.8A (maximum)
- 14 Software reset button