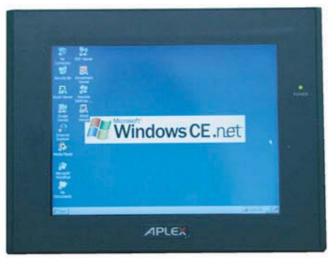

# **MI** Controller

8" Industrial Fanless Touch Panel Computer

## AHM-6081

#### DESCRIPTION

The AHM-6081 comes with the most reliable and stable design as it includes a fanless and low-power consumption CPU for embedded solution. Thus, it is suitable for such applications as transportation, etc. as it can withstand vibration. In addition, it is bundled with Windows CE.NET, which forms a bridge that lets the AHM-6081 be an open HMI solution for system integration. Several interfaces, such as USB, RS-232/422/485, Ethernet, etc., are also available.