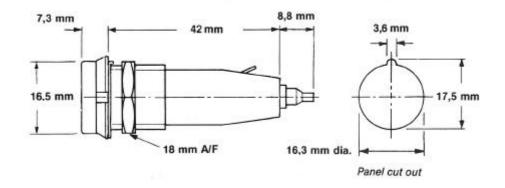

PANEL THICKNESS (MAX): 10mm

FIXING TORQUE: 0.57 Nm

HUMIDITY: H2 (RCS 11)

MATERIAL: Moulding, phenolic