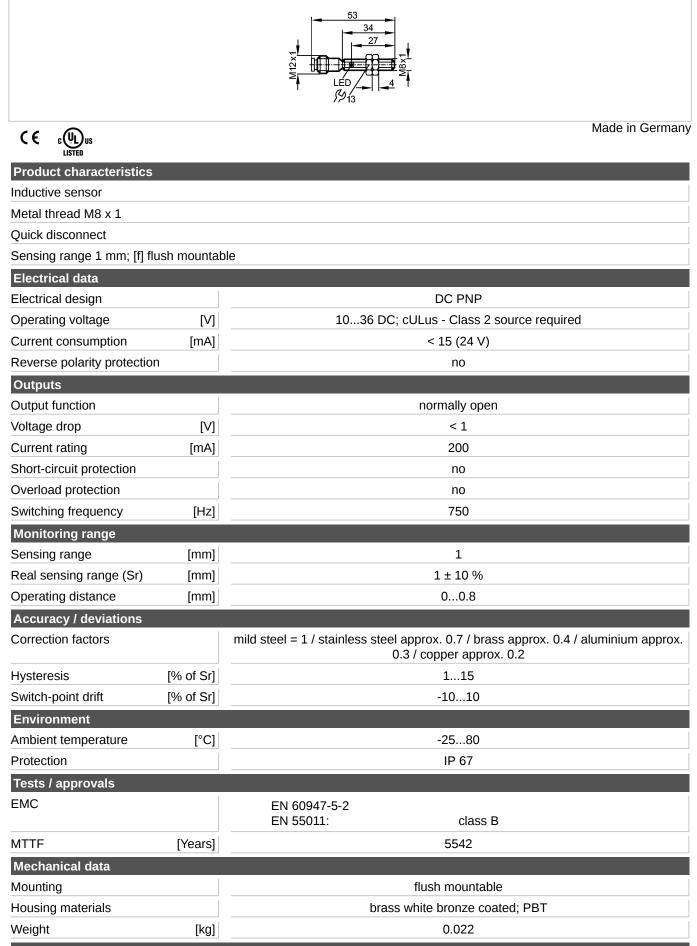

## IE5090

Pack quantity

[piece]

IEB3001-BPOG/US-100-DPS

Inductive sensors

| Output status indication                               | LED | yellow        |
|--------------------------------------------------------|-----|---------------|
| Electrical connection                                  |     |               |
| Connection                                             |     | M12 connector |
| Wiring<br><sup>2</sup><br><sup>3</sup><br><sup>4</sup> |     | L+<br>L–      |
| Accessories                                            |     |               |
| Accessories (included)                                 |     | 2 lock nuts   |
| Remarks                                                |     |               |