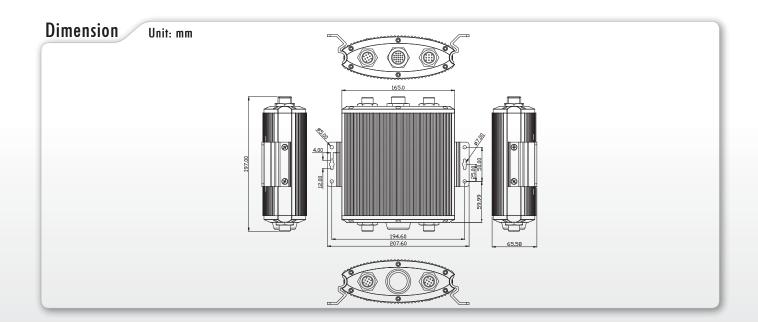

### **Specifications**

| Specifications        |                                                                                      |
|-----------------------|--------------------------------------------------------------------------------------|
| System                |                                                                                      |
| Processor             | VIA Mark 533MHz                                                                      |
| System Memory         | SDRAM DIMM X 1, Max. 512MB                                                           |
| Expansion             | Mini PCI for customization                                                           |
| VGA/ Keyboard/ Mouse  | DB-15 VGA Connector x1 ,<br>PS/2 Keyboard & Mouse                                    |
| Ethernet              | AEC-6710: 10/100Base-TX x 1<br>AEC-6720: 10/100Base-TX x 3                           |
| SSD                   | CompactFlash™ Socket x 1                                                             |
| Serial Port           | AEC-6710: 3 x RS-232, 1 x RS-232/422/485<br>AEC-6720: 1 x RS-232, 1 x RS-232/422/485 |
| Audio                 | Line-in / Line-out                                                                   |
| USB                   | 1 USB port                                                                           |
| System Control        | Power switch x 1                                                                     |
| LED Indicator         | Power LED x 1                                                                        |
| Watchdog Timer        | Generates a time-out system reset, setting via software                              |
| Power Input           | DC 12V ~48V                                                                          |
| OS Support            | Windows® CE .NET, Windows® XP Embedded, Windows® XP                                  |
| Mechanical            |                                                                                      |
| Construction          | Rugged Aluminum Alloy chassis                                                        |
| Color                 | Military Green                                                                       |
| Mounting              | Wallmount, DIN Rail                                                                  |
| Dimension             | TBD                                                                                  |
| Carton Dimension      | TBD                                                                                  |
| Net Weight            | TBD                                                                                  |
| Environmental         |                                                                                      |
| Water & Dust Proof    | IP-67 certified                                                                      |
| Operating Temperature | -4°F ~ 149°F (-20°C ~ 65°C)                                                          |
| Operating Humidity    | 5~95%@40°C , non-condensing                                                          |
| Vibration             | 5 grms / 5 ~ 500Hz / random operation                                                |
| Shock                 | 100g peak acceleration (11 msec. duration)                                           |
| EMC                   | CE/ FCC class A                                                                      |