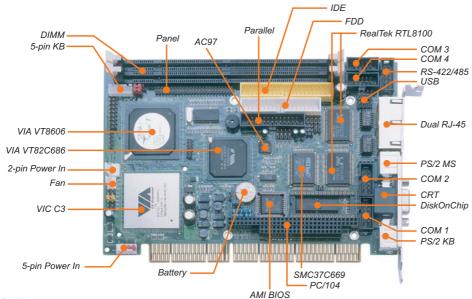

#### **★** Features

- VIA C3 800MHz Embedded CPU
- Supports 66/100/133MHz FSB
- Two DIMM sockets with a max, capacity of 1GB
- VIA VT8606/VT82C686B system chipset
- SMC 37C669, VIA VT82C686B super I/O chipset
- VIA VT8606 CRT/Panel display controller
- Dual RealTek RTL8100 10/100 Based LAN

#### ★ Specifications

- \* CPU: VIA C3 800MHz Embedded CPU
- \* Bus Interface: PCI-ISA Bus
- \* Memory: Two DIMM sockets with a max. capacity of 1GB
- \* Chipset: VIA VT8606/VT82C686B
- \* I/O Chipset: SMC 37C669, VIA VT82C686B
- \* VGA: VIA VT8606 integrated S3 3D supporting CRT/Panel displays
- \* LAN: Dual RealTek RTL8100 10/100 Based LAN
- \* Audio: AC97 3D audio controller
- \* IDE: Two IDE disk drives supporting ATA/33/66/100 and with transfer rates of 33/66/100MB/sec.
- \* FDD: Supports up to two floppy disk drives
- \* Parallel: One enhanced bi-directional parallel port supporting SPP/FCP/FPP
- \* Serial Port: 16C550 UART-compatible RS-232/422/485 x 1 and RS-232 x 3 serial ports with 16-byte FIFO

- AC97 3D audio controller
- Fast PCI ATA/33/66/100 IDE controller
- Four COM. four USB connectors
- PC/104 Bus connector
- DiskOnChip socket supporting memory sizes of up to 288MB
- Supports Single +5V power in
- Supports Hardware Monitor
  - \* PC/104: PC/104 connector for 16-bit ISA Bus
  - \* IrDA: One TX/RX IrDA header
  - \* USB: Four USB connectors
  - \* Keyboard: PS/2 6-pin Mini DIN or 5-pin connector
  - \* Mouse: PS/2 6-pin Mini DIN or 4-pin header
  - \* DiskOnChip: DiskOnChip socket supporting memory sizes of up to
  - \* BIOS: AMI PnP Flash BIOS
  - \* Watchdog Timer: Sets 1/2/10/20/110/220 seconds activity trigger with Reset or NMI
  - \* CMOS: Battery backup
  - \* Operating Temperature: 0~60°C \* Hardware Monitor: VIA VT82C686B
  - \* Dimensions: 18.6 x 12.2 cm