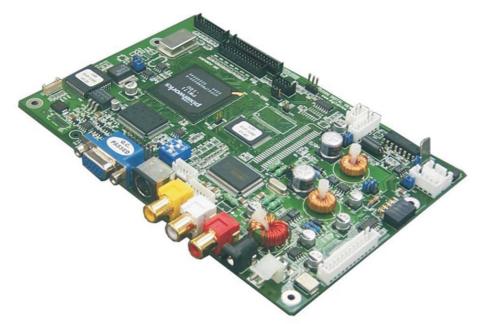

The SVP-1280 is a fully buffered multi-sync interface controller for providing direct analog connection for a wide range of TFT LCD panels. It is capable of driving TFT colour LCD panel up to SXGA and features full screen image expansion. The SVP-1280 is a compact high performance single board solution.

**Dimensions:** 179mm x 120.4mm (7" x 4.74") approximately. **Mounting holes & layout:** Digital View standard.

**Connectors:** Embedded & external type.

**Power requirements:** 12V DC.

Power saving: VESA DPMS compatible.