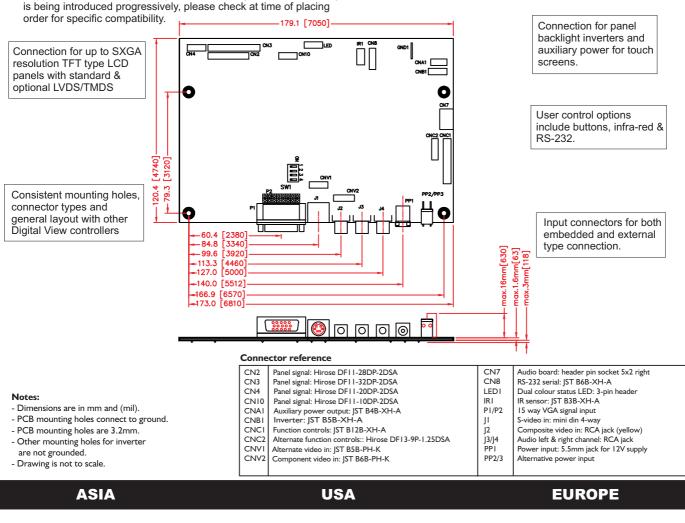

**Dimensions:** 179mm x 120.4mm (7" x 4.74") approximately. **Mounting holes & layout:** Digital View standard.

**Connectors:** Embedded & external type.

**Power requirements:** 12V DC.

Power saving: VESA DPMS compatible.

**Power/signal protection:** Fuse and power sequencing.

**Inverter support:** 5 & 12V, Enable pin.

**Plug & Play**: DDC 1, 2/b compatible

Status indicator: Dual colour LED support.

Auxiliary connector:

Power output connector