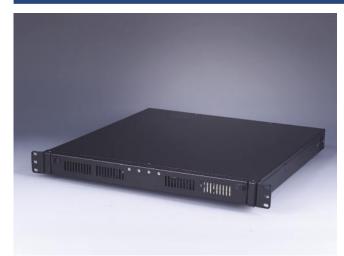

# SYS-1U1000-3A01

Ultra Dense 1U Rackmount System with Low Power Pentium® M Engine