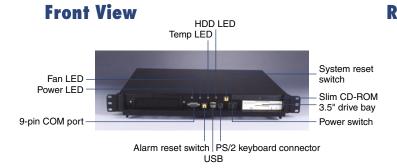

## **Specifications**

|                          |                         | dii D. L I                                                                     |                                 |
|--------------------------|-------------------------|--------------------------------------------------------------------------------|---------------------------------|
| Form Factor              | 01:                     | 1U Rackmount                                                                   |                                 |
| Computing System         | Chipset                 | Intel 855GME + 6300ESB                                                         |                                 |
|                          | CPU*                    | Supports Intel Pentium M processor up to 1.8 GHz                               |                                 |
|                          | Front Side Bus          | 400 MHz                                                                        |                                 |
|                          | L2 Cache                | 1 MB/2 MB                                                                      |                                 |
|                          | Memory*                 | Supports up to 2 GB DDR 400 ECC/non-ECC SDRAM (single channel)                 |                                 |
| Graphics                 | Controller              | Intel 855GME integrated                                                        |                                 |
|                          | VRAM                    | Dynamically shared system memory up to 64 MB                                   |                                 |
| Expansion Slot           | PCI                     | 1 x 32-bit (via riser card)                                                    |                                 |
| Storage                  | Optical Drive*          | Supports slim CD-ROM/slim DVD-ROM/slim CD-RW                                   |                                 |
|                          | Floppy Disk             | Supports 3.5" 1.44 MB FDD                                                      |                                 |
|                          | HDD*                    | Supports IDE/SATA HDD                                                          |                                 |
| Drive Bay                | Slim CD ROM Bay         | 1                                                                              |                                 |
|                          | 3.5" (front-accessible) | 1                                                                              |                                 |
|                          | 3.5" (internal)         | 1                                                                              |                                 |
| Ethernet                 | Interface               | 10/100/1000Base-T Gigabit Ethernet                                             |                                 |
|                          | Controller              | Intel 82541GI                                                                  |                                 |
| I/O Port                 | Front I/O Ports         | 2 x USB, 1 x PS/2, 1 x COM                                                     |                                 |
|                          | Rear I/O Ports          | 2 x USB, 1 x PS/2, 1 x COM, 1 x VGA, 1 x Parallel, 1 x RJ-45, Mic-In, Line-Out |                                 |
| Operating System*        |                         | Microsoft® Windows® XP/2000/2003                                               |                                 |
| Watchdog Timer           | Output                  | System reset                                                                   |                                 |
|                          | Interval                | Programmable 1 ~ 255 sec                                                       |                                 |
| Power Supply             | Power Output Wattage    | 200 W                                                                          |                                 |
|                          | Type                    | Single ATX power supply                                                        |                                 |
| Cooling                  | Chassis Fan             | 4                                                                              |                                 |
|                          | Air Filter              | Yes                                                                            |                                 |
| Environment              |                         | Operating                                                                      | Non-Operating                   |
|                          | Temperature             | 0 ~ 40° C (32 ~ 104° F)                                                        | -20 ~ 60° C (-4 ~ 140° F)       |
|                          | Humidity                | 10 ~ 85% @ 40° C non-condensing                                                | 10 ~ 95% @ 40° C non-condensing |
| Physical Characteristics | Color                   | Black                                                                          |                                 |
|                          | Dimensions (W x H x D)  | 482 x 44 x 450 mm (19" x 1.7" x 17.7")                                         |                                 |
|                          | Weight                  | 10 kg (22 lb)                                                                  |                                 |