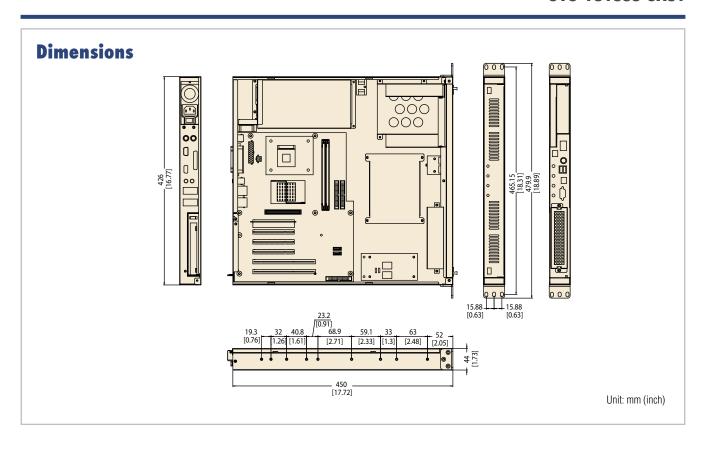

## **Specifications**

|                          |                         | dii D. L I                                                                     |                                 |
|--------------------------|-------------------------|--------------------------------------------------------------------------------|---------------------------------|
| Form Factor              | 01:                     | 1U Rackmount                                                                   |                                 |
| Computing System         | Chipset                 | Intel 855GME + 6300ESB                                                         |                                 |
|                          | CPU*                    | Supports Intel Pentium M processor up to 1.8 GHz                               |                                 |
|                          | Front Side Bus          | 400 MHz                                                                        |                                 |
|                          | L2 Cache                | 1 MB/2 MB                                                                      |                                 |
|                          | Memory*                 | Supports up to 2 GB DDR 400 ECC/non-ECC SDRAM (single channel)                 |                                 |
| Graphics                 | Controller              | Intel 855GME integrated                                                        |                                 |
|                          | VRAM                    | Dynamically shared system memory up to 64 MB                                   |                                 |
| Expansion Slot           | PCI                     | 1 x 32-bit (via riser card)                                                    |                                 |
| Storage                  | Optical Drive*          | Supports slim CD-ROM/slim DVD-ROM/slim CD-RW                                   |                                 |
|                          | Floppy Disk             | Supports 3.5" 1.44 MB FDD                                                      |                                 |
|                          | HDD*                    | Supports IDE/SATA HDD                                                          |                                 |
| Drive Bay                | Slim CD ROM Bay         | 1                                                                              |                                 |
|                          | 3.5" (front-accessible) | 1                                                                              |                                 |
|                          | 3.5" (internal)         | 1                                                                              |                                 |
| Ethernet                 | Interface               | 10/100/1000Base-T Gigabit Ethernet                                             |                                 |
|                          | Controller              | Intel 82541GI                                                                  |                                 |
| I/O Port                 | Front I/O Ports         | 2 x USB, 1 x PS/2, 1 x COM                                                     |                                 |
|                          | Rear I/O Ports          | 2 x USB, 1 x PS/2, 1 x COM, 1 x VGA, 1 x Parallel, 1 x RJ-45, Mic-In, Line-Out |                                 |
| Operating System*        |                         | Microsoft® Windows® XP/2000/2003                                               |                                 |
| Watchdog Timer           | Output                  | System reset                                                                   |                                 |
|                          | Interval                | Programmable 1 ~ 255 sec                                                       |                                 |
| Power Supply             | Power Output Wattage    | 200 W                                                                          |                                 |
|                          | Type                    | Single ATX power supply                                                        |                                 |
| Cooling                  | Chassis Fan             | 4                                                                              |                                 |
|                          | Air Filter              | Yes                                                                            |                                 |
| Environment              |                         | Operating                                                                      | Non-Operating                   |
|                          | Temperature             | 0 ~ 40° C (32 ~ 104° F)                                                        | -20 ~ 60° C (-4 ~ 140° F)       |
|                          | Humidity                | 10 ~ 85% @ 40° C non-condensing                                                | 10 ~ 95% @ 40° C non-condensing |
| Physical Characteristics | Color                   | Black                                                                          |                                 |
|                          | Dimensions (W x H x D)  | 482 x 44 x 450 mm (19" x 1.7" x 17.7")                                         |                                 |
|                          | Weight                  | 10 kg (22 lb)                                                                  |                                 |