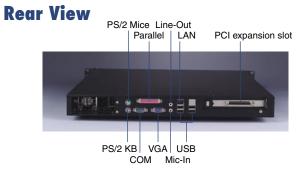

## **Specifications**

|                          |                         | dii D. L I                                                                     |                                 |
|--------------------------|-------------------------|--------------------------------------------------------------------------------|---------------------------------|
| Form Factor              | 01:                     | 1U Rackmount                                                                   |                                 |
| Computing System         | Chipset                 | Intel 855GME + 6300ESB                                                         |                                 |
|                          | CPU*                    | Supports Intel Pentium M processor up to 1.8 GHz                               |                                 |
|                          | Front Side Bus          | 400 MHz                                                                        |                                 |
|                          | L2 Cache                | 1 MB/2 MB                                                                      |                                 |
|                          | Memory*                 | Supports up to 2 GB DDR 400 ECC/non-ECC SDRAM (single channel)                 |                                 |
| Graphics                 | Controller              | Intel 855GME integrated                                                        |                                 |
|                          | VRAM                    | Dynamically shared system memory up to 64 MB                                   |                                 |
| Expansion Slot           | PCI                     | 1 x 32-bit (via riser card)                                                    |                                 |
| Storage                  | Optical Drive*          | Supports slim CD-ROM/slim DVD-ROM/slim CD-RW                                   |                                 |
|                          | Floppy Disk             | Supports 3.5" 1.44 MB FDD                                                      |                                 |
|                          | HDD*                    | Supports IDE/SATA HDD                                                          |                                 |
| Drive Bay                | Slim CD ROM Bay         | 1                                                                              |                                 |
|                          | 3.5" (front-accessible) | 1                                                                              |                                 |
|                          | 3.5" (internal)         | 1                                                                              |                                 |
| Ethernet                 | Interface               | 10/100/1000Base-T Gigabit Ethernet                                             |                                 |
|                          | Controller              | Intel 82541GI                                                                  |                                 |
| I/O Port                 | Front I/O Ports         | 2 x USB, 1 x PS/2, 1 x COM                                                     |                                 |
|                          | Rear I/O Ports          | 2 x USB, 1 x PS/2, 1 x COM, 1 x VGA, 1 x Parallel, 1 x RJ-45, Mic-In, Line-Out |                                 |
| Operating System*        |                         | Microsoft® Windows® XP/2000/2003                                               |                                 |
| Watchdog Timer           | Output                  | System reset                                                                   |                                 |
|                          | Interval                | Programmable 1 ~ 255 sec                                                       |                                 |
| Power Supply             | Power Output Wattage    | 200 W                                                                          |                                 |
|                          | Type                    | Single ATX power supply                                                        |                                 |
| Cooling                  | Chassis Fan             | 4                                                                              |                                 |
|                          | Air Filter              | Yes                                                                            |                                 |
| Environment              |                         | Operating                                                                      | Non-Operating                   |
|                          | Temperature             | 0 ~ 40° C (32 ~ 104° F)                                                        | -20 ~ 60° C (-4 ~ 140° F)       |
|                          | Humidity                | 10 ~ 85% @ 40° C non-condensing                                                | 10 ~ 95% @ 40° C non-condensing |
| Physical Characteristics | Color                   | Black                                                                          |                                 |
|                          | Dimensions (W x H x D)  | 482 x 44 x 450 mm (19" x 1.7" x 17.7")                                         |                                 |
|                          | Weight                  | 10 kg (22 lb)                                                                  |                                 |