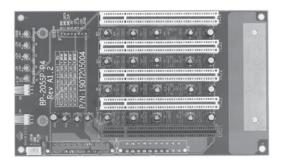

# Wallmount

Wallmount, PCI 5-slot Backplane, 1 PICMG, 4 PCI, Single Segment

### Features

- PCI x 4
- PICMG\_PCI x 1
- Fan Connector x 2
- ATX Connector x 1
- ATX Power Connector x 1
- Single System
- Dimension: 4.2" x 7.3" (106mm x 186mm)