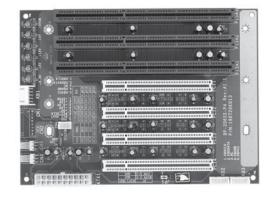

#### Wallmount, PCISA 6-slot Backplane, 4 PCI, 3 PCISA, Single Segment

#### Features

- PCI x 4
- PCISA x 3
- Fan Connector x 2
- ATX Control Connector x 1
   ATX Power Connector x 1
- AIX Power Connect
- Single System
- Dimension: 5.3" x 7.4" (134mm x 188mm)

Wallmount, PCI 6-slot Backplane, 4 PCI, Single Segment