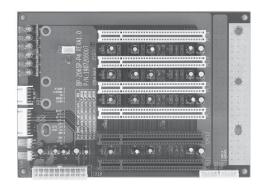

#### Features

- PCI x 4
  PICMG PCI x 2
- Fan Connector x 2
- ATX Connector x 1
- ATX Power Connector x 1
- Single System
- Dimension: 5.3" x 7.4" (134mm x 188mm)