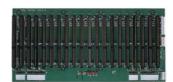

## HBP-20SQ (by order)

- ♦ ISA slot x 20
- AT power connector
- Dual segmentation (5x4)
- ◆ 416.56 x 199.39 mm