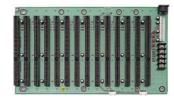

# HBP-20S (by order)

- ♦ ISA slot x 20
- AT power connector
- 416.56 x 199.59 mm

# HBP-20SD (by order)

- ♦ ISA slot x 20
- ◆ AT power connector
- ◆ Dual segmentation (10+10)
- ♦ 416.56 x 199.39 mm