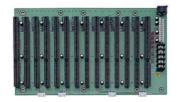

## HBP-14S

- ♦ ISA slot x 14
- AT power connector
- ♦ 309.56 x 175.0 mm

#### HBP-14S2

- ♦ ISA slot x 14
- ◆ AT power connector
- Seven segmentation (2x7)
- ♦ 309.59 x 175.0 mm

## HBP-14SD

- ♦ ISA slot x 14
- ◆ AT power connector
- ◆ Dual segmentation (6+8)
- ◆ 309.59 x 174.99 mm