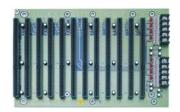

## HBP-12SD (by order)

- ♦ ISA slot x 12
- ◆ AT power connector
- ◆ Dual segmentation (6+6)
- ◆ 275.7 x 174.94 mm