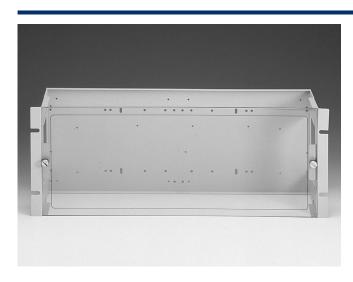

# Introduction

This metal chassis is a general-purpose adapter for mounting PCLD-series daughterboards in a standard 19" rack. An acrylic cover keeps dust out of the chassis and off your boards. Recessed mounting holes accommodate various PCLD daughterboards, such as the PCLD-7216, PCLD-782, PCLD-785, PCLD-780, PCLD-789D, PCLD-880, PCLD-8115, or PCLD-788.