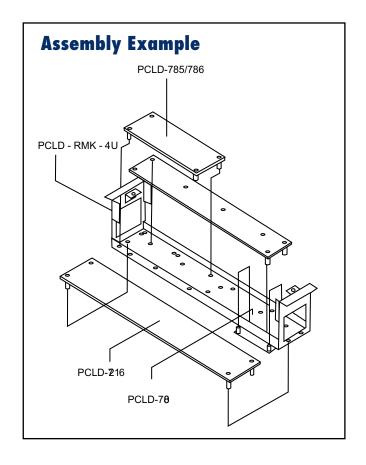

# Introduction

This metal chassis is a general-purpose adapter for mounting PCLD-series daughterboards in a standard 19" rack. An acrylic cover keeps dust out of the chassis and off your boards. Recessed mounting holes accommodate various PCLD daughterboards, such as the PCLD-7216, PCLD-782, PCLD-785, PCLD-780, PCLD-789D, PCLD-880, PCLD-8115, or PCLD-788.