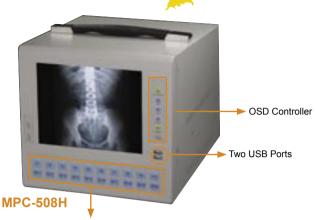

#### **Main Feature**

- ◆ Extremely convenient for field service
- ◆ Powerful and easy-to-use platform
- ◆ Rugged housing design
- ♦ Front panel with two USB ports, OSD Function
- ◆ Front panel equipped with 20 function keys (MPC-508H)
- ◆ Removable filter (MPC-508H)

## **SPECIFICATIONS**

- ◆ Heavy duty steel made chassis for harsh environment
- 7-slot full size medical panel PC (MPC-508)
  6-slot half size medical panel PC (MPC-508H)
- ◆ Front panel support OSD (On Screen Display) function
- ♦ 8.4" TFT LCD Display Module with OSD function
  - Display type : TFT
  - Resolution : 800 x 600
  - Support color: 262K color (18bit)
  - Brightness : 250cd/m²
  - Pixel Pitch: 0.213(H) x 0.213(W)
  - Viewing Angle: 80°(Horizontal), 40°(Vertical)
  - LCD MTBF: 50,000 hrs
  - Backlight MTBF: 25,000 hrs
- Drive Bays: 1x3.5" HDD , 1x3.5" FDD , 1xslim type CD-ROM (MPC-508)
  2x3.5" HDD , 1x3.5" FDD , 1xslim type CD-ROM (MPC-508H)
- ◆ Removable filter (MPC-508H)
- ◆ Front panel with membrane programmable function key (MPC-508H)
- ◆ Front panel equipped with two USB ports
- ◆ Optional Backplane :