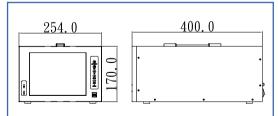

### **Dimensions: MPC-508**

MPC-508: PCIAGP-6S(R), PCI-7S, IP-7SA

MPC-508H: IP-6SA

- Power Supply: Standard equipped with ACE-818APM 180W ATX medical Power Supply with PFC function
- ◆ Vibration: 5~17Hz, 0.1"double amplitude displacement 17~640 Hz,1.5G acceleration peak to peak
- ◆ Shock : 10G acceleration part to part (11ms)
- ◆ Operating temperature: 0~50°C
- ◆ Color : White (PANTONE 413 C)
- Dimension: 254mm(W) x 170mm(H) x 400mm(D) (MPC-508)
  254mm(W) x 235mm(H) x 286mm(D) (MPC-508H)