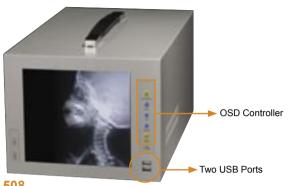

#### **Main Feature**

- ◆ Extremely convenient for field service
- ◆ Powerful and easy-to-use platform
- ◆ Rugged housing design
- ♦ Front panel with two USB ports, OSD Function
- ◆ Front panel equipped with 20 function keys (MPC-508H)
- ◆ Removable filter (MPC-508H)

## **SPECIFICATIONS**

- ◆ Heavy duty steel made chassis for harsh environment
- 7-slot full size medical panel PC (MPC-508)
  6-slot half size medical panel PC (MPC-508H)
- ◆ Front panel support OSD (On Screen Display) function
- ♦ 8.4" TFT LCD Display Module with OSD function
  - Display type : TFT
  - Resolution : 800 x 600
  - Support color: 262K color (18bit)
  - Brightness : 250cd/m²
  - Pixel Pitch: 0.213(H) x 0.213(W)
  - Viewing Angle: 80°(Horizontal), 40°(Vertical)
  - LCD MTBF: 50,000 hrs
  - Backlight MTBF: 25,000 hrs
- Drive Bays: 1x3.5" HDD , 1x3.5" FDD , 1xslim type CD-ROM (MPC-508)
  2x3.5" HDD , 1x3.5" FDD , 1xslim type CD-ROM (MPC-508H)
- ◆ Removable filter (MPC-508H)
- ◆ Front panel with membrane programmable function key (MPC-508H)
- ◆ Front panel equipped with two USB ports
- ◆ Optional Backplane :