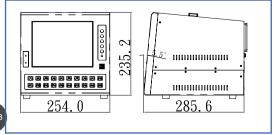

#### **Dimensions: MPC-508H**

MPC-508: PCIAGP-6S(R), PCI-7S, IP-7SA

MPC-508H: IP-6SA

- Power Supply: Standard equipped with ACE-818APM 180W ATX medical Power Supply with PFC function
- ◆ Vibration: 5~17Hz, 0.1"double amplitude displacement 17~640 Hz,1.5G acceleration peak to peak
- ◆ Shock : 10G acceleration part to part (11ms)
- ◆ Operating temperature: 0~50°C
- ◆ Color : White (PANTONE 413 C)
- Dimension: 254mm(W) x 170mm(H) x 400mm(D) (MPC-508)
  254mm(W) x 235mm(H) x 286mm(D) (MPC-508H)