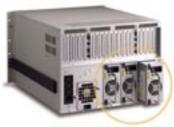

## **SPECIFICATIONS**

- ♦7U height 19" Rack mounting chassis
- ◆ Front panel with lockable door to protect the running system
- Two reset switches, AT type KBD connectors and system alarm for dual system applications
- ◆ Drive Bays:
  - 2 x 3.5" FDD
  - 4 x 5.25" Drive
- Five hot removable 8cm cooling fans with removable filter; four on front side and one on rear side
- Built-in system fault detection with 4 temperature sensors, fan speed sensors and power fault detection
- ◆ Designed with anti-vibration card clamp to keep system stable
- Supports backplane: BP-20S, BP-20SD, BP-20ST, BP-20SQ, IP-19S, IP-18SD, PCI-19S, PCI-18SD, PCI-17SQ, PX-19S, PX-20S, PX-20S2, PXAGP-19S, PXAGP-19S2
- ◆ Built-in ACE-RC03 redundant power case
- ◆ Supports power supply: ACE-R20 series redundant power module
- ◆ Optional rack-mount slide : 24" or 18"
- ◆ Vibration: 5~17Hz, 0.1" double amplitude displacement 17~640Hz, 1.5G acceleration peak to peak
- ◆ Shock: 10G acceleration peak to peak (11ms)
- ◆ Colors: Black (PANTONE Black C) or White (PANTONE 413C)
- ◆ Dimensions: 431(W) x 311(H) x 503(D)mm; (17" x 12.2" x 19.8")
- ◆ Net/GW (kg): 22/29

### Features:

- ♦ 7U height
- ◆ Supports N+1 type redundant power supply
- ◆ Two reset switches, AT type KBD connectors and system alarm for dual system applications
- ♦ Hot removable fan design

#### **ORDERING INFORMATION**

• RACK-3035 C:

7U 20-slot rackmount chassis with ACE-RC03 power supply case

C Color Code : B = Black; W = White

• ACE-R20A:

AC input redundant power module for RACK-3035

• ACE-R20T:

48V DC input redundant power module for RACK-3035

• ACE-R20C:

24V DC input redundant power module for

- RACK-3035
- SLIDE-18: 18" rack-mount slide
- SLIDE-24: 24" rack-mount slide
- EXTENDER-6: 6" extender for 18" or 24" slide
  (Please select one to three ACE-R20 series power module for each RACK-3035 chassis)