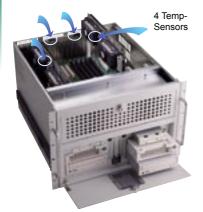

## **SPECIFICATIONS**

- ♦7U height 19" Rack mounting chassis
- ◆ Front panel with lockable door to protect the running system
- Two reset switches, AT type KBD connectors and system alarm for dual system applications
- ◆ Drive Bays:
  - 2 x 3.5" FDD
  - 4 x 5.25" Drive
- Five hot removable 8cm cooling fans with removable filter; four on front side and one on rear side
- Built-in system fault detection with 4 temperature sensors, fan speed sensors and power fault detection
- ◆ Designed with anti-vibration card clamp to keep system stable
- Supports backplane: BP-20S, BP-20SD, BP-20ST, BP-20SQ, IP-19S, IP-18SD, PCI-19S, PCI-18SD, PCI-17SQ, PX-19S, PX-20S, PX-20S2, PXAGP-19S, PXAGP-19S2
- ◆ Built-in ACE-RC03 redundant power case
- ◆ Supports power supply: ACE-R20 series redundant power module
- ◆ Optional rack-mount slide : 24" or 18"
- ◆ Vibration: 5~17Hz, 0.1" double amplitude displacement 17~640Hz, 1.5G acceleration peak to peak
- ◆ Shock: 10G acceleration peak to peak (11ms)
- ◆ Colors: Black (PANTONE Black C) or White (PANTONE 413C)
- ◆ Dimensions: 431(W) x 311(H) x 503(D)mm; (17" x 12.2" x 19.8")
- ◆ Net/GW (kg): 22/29