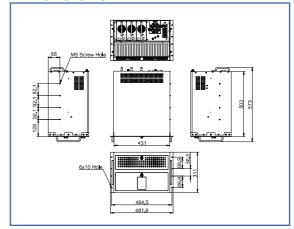

## **SPECIFICATIONS**

- ♦7U height 19" Rack mounting chassis
- ◆ Front panel with lockable door to protect the running system
- Two reset switches, AT type KBD connectors and system alarm for dual system applications
- ◆ Drive Bays:
  - 2 x 3.5" FDD
  - 4 x 5.25" Drive
- Five hot removable 8cm cooling fans with removable filter; four on front side and one on rear side
- Built-in system fault detection with 4 temperature sensors, fan speed sensors and power fault detection
- ◆ Designed with anti-vibration card clamp to keep system stable
- Supports backplane: BP-20S, BP-20SD, BP-20ST, BP-20SQ, IP-19S, IP-18SD, PCI-19S, PCI-18SD, PCI-17SQ, PX-19S, PX-20S, PX-20S2, PXAGP-19S, PXAGP-19S2
- ◆ Built-in ACE-RC03 redundant power case
- ◆ Supports power supply: ACE-R20 series redundant power module
- ◆ Optional rack-mount slide : 24" or 18"
- ◆ Vibration: 5~17Hz, 0.1" double amplitude displacement 17~640Hz, 1.5G acceleration peak to peak
- ◆ Shock: 10G acceleration peak to peak (11ms)
- ◆ Colors: Black (PANTONE Black C) or White (PANTONE 413C)
- ◆ Dimensions: 431(W) x 311(H) x 503(D)mm; (17" x 12.2" x 19.8")
- ◆ Net/GW (kg): 22/29

#### **Dimensions**