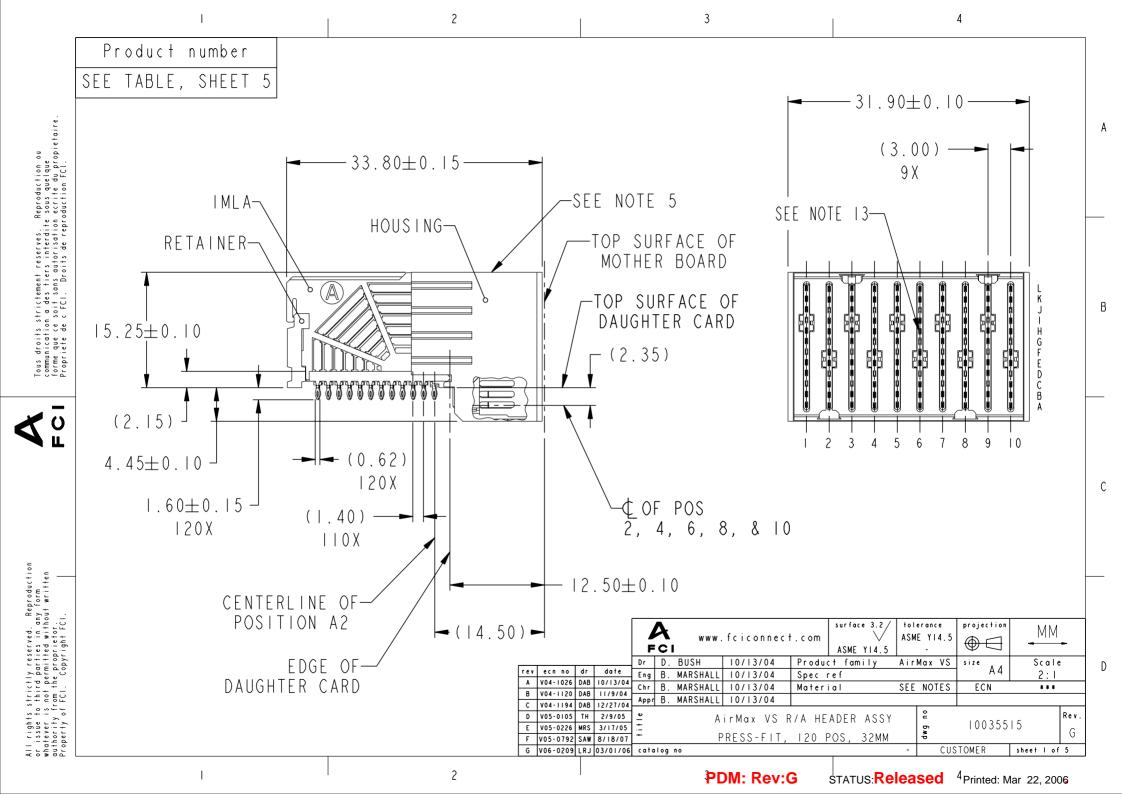

| DESCRIPTION