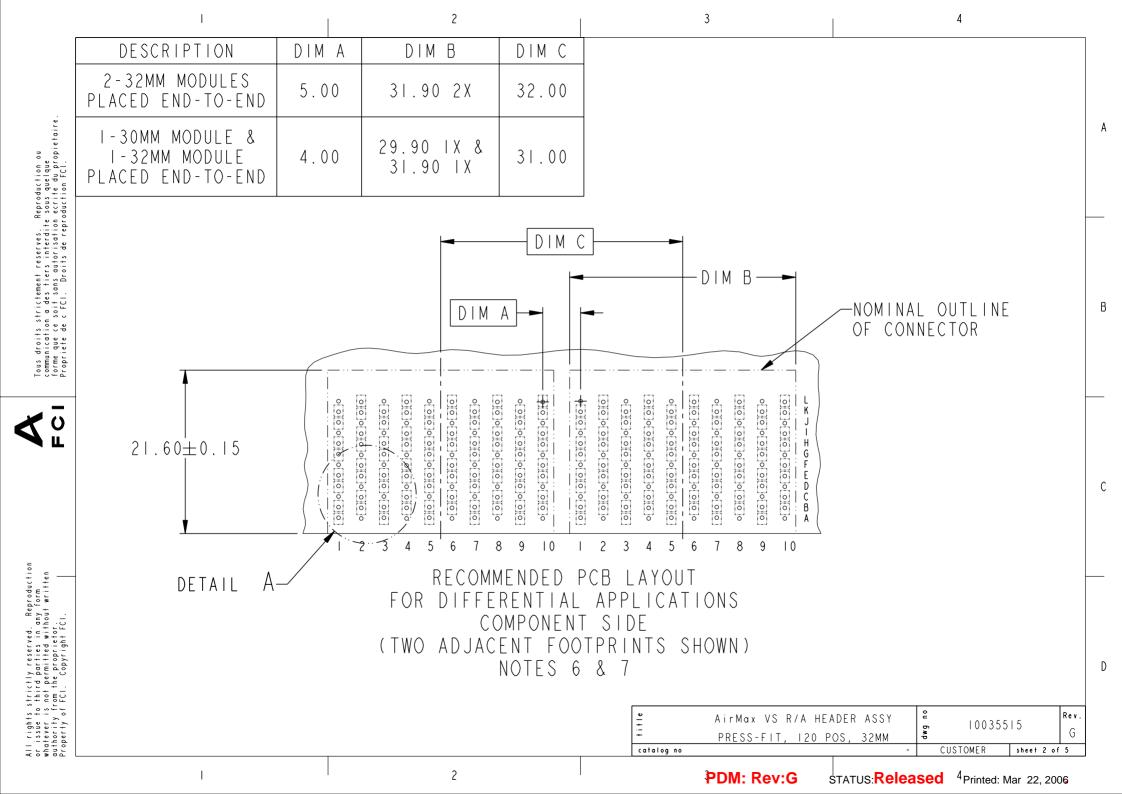

| DESCRIPTION                                                                                                                                                                                                                                                                                                                                                                                                                                                                                                                                                                                                                                                                                                                                                                                                                                                                                                                                                                                                                                                                                                                                                                                                                                                                                                                                                                                                                                                                                                                                                                                                                                                                                                                                                                                                                                                                                                                                                                                                                                                                                                                    |       |                               |          |                                    |                                                                                                                                                                                                                                                                                                     |                       |           |
|--------------------------------------------------------------------------------------------------------------------------------------------------------------------------------------------------------------------------------------------------------------------------------------------------------------------------------------------------------------------------------------------------------------------------------------------------------------------------------------------------------------------------------------------------------------------------------------------------------------------------------------------------------------------------------------------------------------------------------------------------------------------------------------------------------------------------------------------------------------------------------------------------------------------------------------------------------------------------------------------------------------------------------------------------------------------------------------------------------------------------------------------------------------------------------------------------------------------------------------------------------------------------------------------------------------------------------------------------------------------------------------------------------------------------------------------------------------------------------------------------------------------------------------------------------------------------------------------------------------------------------------------------------------------------------------------------------------------------------------------------------------------------------------------------------------------------------------------------------------------------------------------------------------------------------------------------------------------------------------------------------------------------------------------------------------------------------------------------------------------------------|-------|-------------------------------|----------|------------------------------------|-----------------------------------------------------------------------------------------------------------------------------------------------------------------------------------------------------------------------------------------------------------------------------------------------------|-----------------------|-----------|
|                                                                                                                                                                                                                                                                                                                                                                                                                                                                                                                                                                                                                                                                                                                                                                                                                                                                                                                                                                                                                                                                                                                                                                                                                                                                                                                                                                                                                                                                                                                                                                                                                                                                                                                                                                                                                                                                                                                                                                                                                                                                                                                                | DIM D | DIM E                         | DIM F    |                                    |                                                                                                                                                                                                                                                                                                     |                       |           |
| 2-32MM MODULES<br>PLACED END-TO-END                                                                                                                                                                                                                                                                                                                                                                                                                                                                                                                                                                                                                                                                                                                                                                                                                                                                                                                                                                                                                                                                                                                                                                                                                                                                                                                                                                                                                                                                                                                                                                                                                                                                                                                                                                                                                                                                                                                                                                                                                                                                                            | 5.00  | 3I.90 2X                      | 32.00    |                                    |                                                                                                                                                                                                                                                                                                     |                       |           |
| I-30MM MODULE &<br>I-32MM MODULE<br>PLACED END-TO-END                                                                                                                                                                                                                                                                                                                                                                                                                                                                                                                                                                                                                                                                                                                                                                                                                                                                                                                                                                                                                                                                                                                                                                                                                                                                                                                                                                                                                                                                                                                                                                                                                                                                                                                                                                                                                                                                                                                                                                                                                                                                          | 4.00  | 29.90  X &<br>31.90  X        | 31.00    |                                    |                                                                                                                                                                                                                                                                                                     |                       |           |
| Propriete de c.FCL. Droits de c.FCL. Dro |       |                               |          |                                    |                                                                                                                                                                                                                                                                                                     | AL OUTLINE<br>NNECTOR |           |
| 21.60±0.15                                                                                                                                                                                                                                                                                                                                                                                                                                                                                                                                                                                                                                                                                                                                                                                                                                                                                                                                                                                                                                                                                                                                                                                                                                                                                                                                                                                                                                                                                                                                                                                                                                                                                                                                                                                                                                                                                                                                                                                                                                                                                                                     |       |                               |          |                                    | I K J H C C C   0 0 0 0 0 0 0 0 0 0 0 0 0 0 0 0 0 0 0 0 0 0 0 0 0 0 0 0 0 0 0 0 0 0 0 0 0 0 0 0 0 0 0 0 0 0 0 0 0 0 0 0 0 0 0 0 0 0 0 0 0 0 0 0 0 0 0 0 0 0 0 0 0 0 0 0 0 0 0 0 0 0 0 0 0 0 0 0 0 0 0 0 0 0 0 0 0 0 0 0 0 0 0 0 0 0 0 0 0 0 0 0 0 0 0 0 0 0 0 0 0 0 0 0 0 0 0 0 <td></td> <td></td> |                       |           |
| DETAIL                                                                                                                                                                                                                                                                                                                                                                                                                                                                                                                                                                                                                                                                                                                                                                                                                                                                                                                                                                                                                                                                                                                                                                                                                                                                                                                                                                                                                                                                                                                                                                                                                                                                                                                                                                                                                                                                                                                                                                                                                                                                                                                         | Β-⁄   | FOR SINGL<br>C(<br>(TWO ADJAC | OMPONENT | APPLICATION<br>SIDE<br>PRINTS SHOW |                                                                                                                                                                                                                                                                                                     |                       |           |
| Property of F                                                                                                                                                                                                                                                                                                                                                                                                                                                                                                                                                                                                                                                                                                                                                                                                                                                                                                                                                                                                                                                                                                                                                                                                                                                                                                                                                                                                                                                                                                                                                                                                                                                                                                                                                                                                                                                                                                                                                                                                                                                                                                                  |       |                               |          | 1                                  | Max VS R/A HEADER AS<br>ESS-FIT, I20 POS, 32N                                                                                                                                                                                                                                                       | [ຫຼ                   | Rev.<br>G |