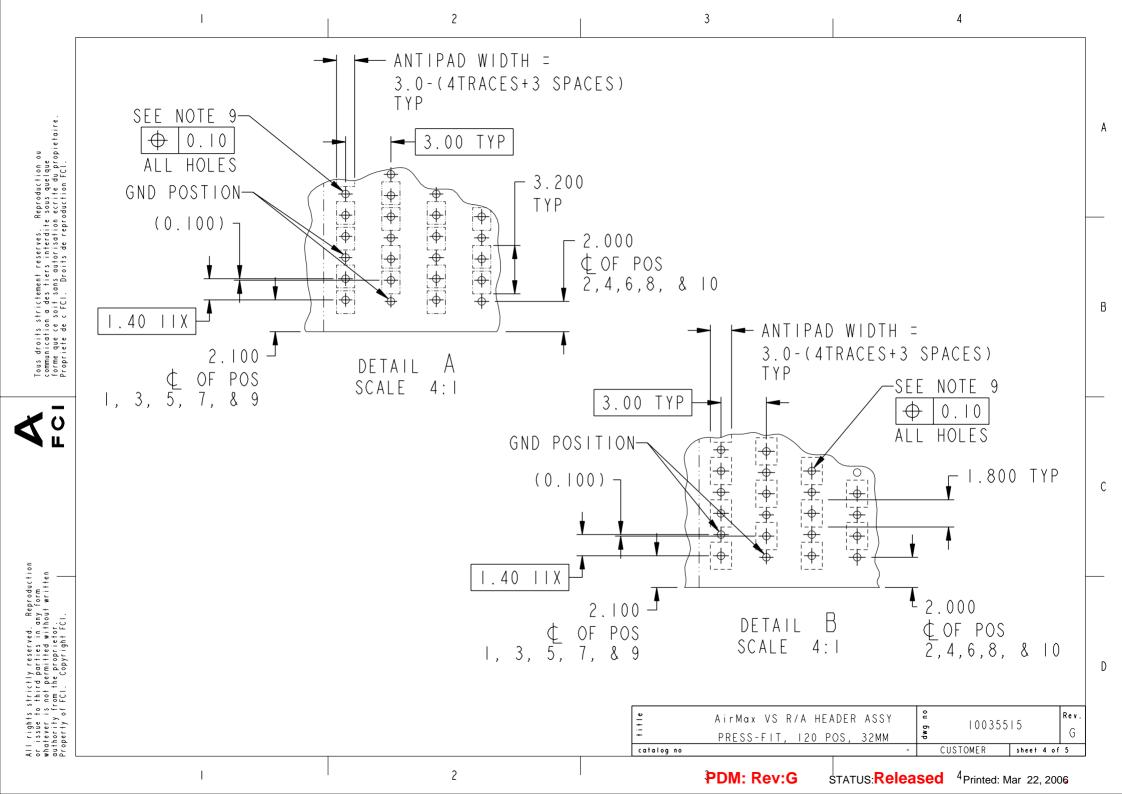

|                                                                                                                                                      |                                                                                                                                                                                      | I                                 |                         | 2                                            |      |                                     | 3                                        |                                                                            | 4                                       |           |
|------------------------------------------------------------------------------------------------------------------------------------------------------|--------------------------------------------------------------------------------------------------------------------------------------------------------------------------------------|-----------------------------------|-------------------------|----------------------------------------------|------|-------------------------------------|------------------------------------------|----------------------------------------------------------------------------|-----------------------------------------|-----------|
|                                                                                                                                                      | PART NUMBER                                                                                                                                                                          | PRESS-FIT TAIL<br>PLATING TYPE    | SHORT DETECT<br>CONTACT |                                              |      |                                     |                                          |                                                                            |                                         |           |
| tion ou<br>elque<br>du propietaire.<br>- FCL                                                                                                         | 10035515-101                                                                                                                                                                         | TIN/LEAD ALLOY<br>OVER NICKEL     | NO                      |                                              |      |                                     |                                          |                                                                            |                                         |           |
|                                                                                                                                                      | 10035515-101LF                                                                                                                                                                       | TIN OVER NICKEL<br>(LEAD FREE)    | NO                      |                                              |      |                                     |                                          |                                                                            |                                         | A         |
|                                                                                                                                                      | 10035515-111                                                                                                                                                                         | TIN/LEAD ALLOY<br>OVER NICKEL     | YES                     |                                              |      |                                     |                                          |                                                                            |                                         |           |
| Reproduc<br>e sous gu<br>n ecrite<br>roductior                                                                                                       | 10035515-111LF                                                                                                                                                                       | TIN OVER NICKEL<br>(LEAD FREE)    | (SEE NOTE 13)           |                                              |      |                                     |                                          |                                                                            |                                         |           |
| Tous droits strictement reserves.<br>communication a des tiers interdit<br>forme que ce soit sons autorisation<br>Propriete de c FCL. Droits de repr | NOTES:<br>1. CONNECTOR MATERIALS:<br>HOUSING & RETAINER: HIGH TEMP THERMOPLASTIC, NATURAL, UL94V-0<br>IMLA PLASTIC: HIGH TEMP THERMOPLASTIC, BLACK, UL94V-0<br>CONTACT: COPPER ALLOY |                                   |                         |                                              |      |                                     |                                          |                                                                            | В                                       |           |
| <b>X</b> 0                                                                                                                                           | 2. CONTACT PLATING:<br>SEPARABLE INTERFACE: GOLD OVER NICKEL<br>PRESS-FIT TAILS: SEE TABLE                                                                                           |                                   |                         |                                              |      |                                     | GS-22-008.                               | Y REGULATIO                                                                | UNION DIRECTIVES<br>DNS AS DESCRIBED IN | N         |
| N Ľ                                                                                                                                                  | 3. PRODUCT SPECIFICATION: GS-12-239                                                                                                                                                  |                                   |                         |                                              |      |                                     |                                          |                                                                            |                                         |           |
|                                                                                                                                                      | 4. APPLICATION SPECIFICATION: GS-20-035<br>5. PRODUCT MARKING, (PART NUMBER & LOT CODE), ON THIS SURFACE                                                                             |                                   |                         |                                              |      | .                                   | PEAK TEMPERATURE F<br>INFRA-RED OR VAPOF | WITHSTAND EXPOSURE TO A<br>FOR 40 SECONDS IN A COL<br>R PHASE REFLOW OVEN. | ONDS IN A CONVECT                       | ION, C    |
|                                                                                                                                                      |                                                                                                                                                                                      |                                   |                         |                                              |      |                                     |                                          |                                                                            |                                         |           |
| -                                                                                                                                                    |                                                                                                                                                                                      |                                   |                         | DR INFORMATION REGAR<br>S RELATIVE TO SIGNAL |      | PACKAGING MEETS G<br>SPECIFICATION. | S-14-920 L                               | EAD FREE LABELING                                                          |                                         |           |
| oroduction<br>form<br>written                                                                                                                        |                                                                                                                                                                                      | F OF ODD NUMBE<br>UMBERED COLUMNS |                         | AND POSITIONS G<br>FO EARLY MATE HEADER      | PINS | (13)                                | MATING PIN H6 HAS<br>THE SHORTEST SIGN   |                                                                            | S NOMINAL WIPE TH                       | 4 N       |
| in any form<br>in any form<br>without wri<br>itor.<br>it FCI.                                                                                        | 8. THERE IS                                                                                                                                                                          | NO GROUND BUSSI                   | NG WITHIN THE           | E CONNECTOR SYSTEM                           |      |                                     |                                          |                                                                            |                                         |           |
| rictly reserved<br>hird porties in<br>ot permitted wi<br>n the proprieto<br>cl. Copyright                                                            | 9. REFER TO CUSTOMER DRAWING 10045979 FOR INFORMATION ON PCB HOLE DIAMETERS AND PLATING OPTIONS.                                                                                     |                                   |                         |                                              |      |                                     |                                          |                                                                            |                                         | D         |
| ts strie<br>to thin<br>is not<br>y from t                                                                                                            |                                                                                                                                                                                      |                                   |                         |                                              |      | <u> </u>                            | AirMax VS R/A HE                         | ADER ASSY                                                                  | °                                       | Rev.      |
| All righ<br>or issue<br>whatever<br>authorit<br>Property                                                                                             |                                                                                                                                                                                      |                                   |                         |                                              |      | -+<br>+-<br>+<br>catalog no         | PRESS-FIT, 120 F                         |                                                                            | CUSTOMER sheet 5                        | G<br>of 5 |
| ⊲oso∟ l                                                                                                                                              |                                                                                                                                                                                      | I                                 |                         | 2                                            |      |                                     | _                                        | status: <b>Relea</b>                                                       | ased <sup>4</sup> Printed: Mar 22, 20   |           |