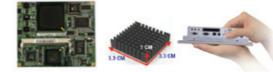

#### Dimension

### Specifications

- ♦ CPU
- AMD LX800 processor
- System Chipset
  AMD CS5536
  BIOS
- AWARD
- System Memory
  1 x 200-pin DDR 400/333MHz SO-DIMM SDRAM up to 1GB Ethernet
- 10/100Base-T RTL8100C
- ♦ I/O 4 x USB 2.0 1 x LPT
- 1 x CFII
- 1 x IDE 1 x PS2 KB/MS 2 x RS232 Multi COM ports supports by base board
- Expansion 4 x PCI bus master
- ISA support by IT8888G ♦ Audio
- AC'97 Codec Realtek AI C203
- ◆ Super I/O W83627EHG
- ♦ Display
- CRT integrated in AMD LX800 TTL/ LVDS 24-bit TTL integrated in AMD LX800 18-bit LVDS
- Watchdog Timer Software programable supports 1-255 sec. system reset Power Supply
- AT/ATX support Power Consumption
- +5V@0.92A (AMD LX-800 CPU with DDR 333MHz 256MB) ◆ Temperature Operation: 0 ~ 60° C (32 ~ 140° F)
- ♦ Humidity Operation: 5% ~ 95%, non-condensing
- Dimension 95 mm x 114 mm
- Weight
- GW: 650g; NW: 250g