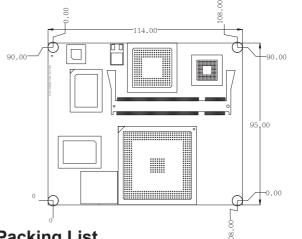

tion**



1-140 www.voxtechnologies.com

# **ETX-LX** Advantages

ETX is an industry standard System-On-Module (SOM) technology. By choosing integrated CPU and memory module and customized baseboard with I/O functionality, embedded product solutions could be incredibly efficiently and economically

#### **Benefits**

- Time Advantage !
- Complete PC functionality with x86 architecture
- · Cost saving in engineering and developing
- Time to market in software designing and scheduling
- Design Advantage !
- Customize designing in reliable connectors
- · Easy upgrading with no redesign needed in the event of component end of life
- · Extremely slim low power fanless design
- Installation/Size Advantage !
- Gas-proof connectors and mounting holes enable rugged applications.



#### Dimension



## Packing List

1 x ETX-LX single board computer 1 x Mini jumper pack

1 x Utility CD 1 x QIG (quick installation guide)