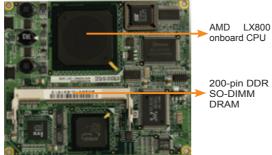

#### ETX CPU Module with AMD LX800 CPU onboard, USB 2.0, LAN & Audio

200-pin DDR SO-DIMM

DRAM

#### Features

- 1. ETX (Embedded Technology eXtended) form factor for flexible base board design
- 2. AMD LX800 low power fanless processor module
- 3. DDR 333/400MHz SO-DIMM SDRAM up to 1GB
- 4. USB 2.0, LAN, Audio ready for base board

### Specifications

- ♦ CPU
- AMD LX800 processor
- System Chipset
  AMD CS5536
  BIOS
- AWARD
- System Memory
  1 x 200-pin DDR 400/333MHz SO-DIMM SDRAM up to 1GB Ethernet
- 10/100Base-T RTL8100C
- ♦ I/O 4 x USB 2.0 1 x LPT
- 1 x CFII
- 1 x IDE 1 x PS2 KB/MS 2 x RS232 Multi COM ports supports by base board
- Expansion 4 x PCI bus master
- ISA support by IT8888G ♦ Audio
- AC'97 Codec Realtek AI C203
- ◆ Super I/O W83627EHG
- ♦ Display
- CRT integrated in AMD LX800 TTL/ LVDS 24-bit TTL integrated in AMD LX800 18-bit LVDS
- Watchdog Timer Software programable supports 1-255 sec. system reset Power Supply
- AT/ATX support Power Consumption
- +5V@0.92A (AMD LX-800 CPU with DDR 333MHz 256MB) ◆ Temperature Operation: 0 ~ 60° C (32 ~ 140° F)
- ♦ Humidity Operation: 5% ~ 95%, non-condensing
- Dimension 95 mm x 114 mm
- Weight
- GW: 650g; NW: 250g