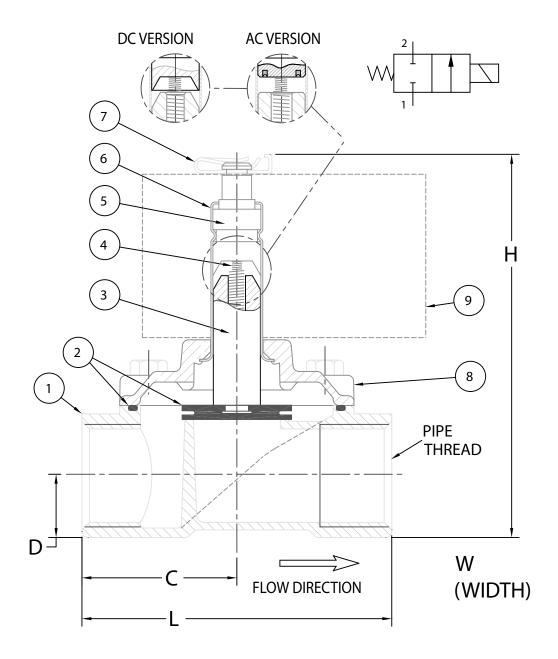

# **DIMENSIONS**

| VALVE MODEL | L    |      | w    |      | н    |      | С    |      | D    |      |
|-------------|------|------|------|------|------|------|------|------|------|------|
|             | ММ   | INCH |
| 20BAL       | 82.0 | 3.23 | 62.0 | 2.44 | 99.0 | 3.90 | 41.0 | 1.61 | 16.7 | 0.66 |

## CONSTRUCTION

| ITEM | DESCRIPTION    | MATERIAL               |
|------|----------------|------------------------|
| 1    | Body           | Aluminium CA313        |
| 2    | Seals          | Nitrile Rubber         |
| 3    | Plunger        | 430FR Stainless Steel  |
| 4    | Plunger Spring | 304 Stainless Steel    |
| 5    | Iron Top       | 430FR Stainless Steel  |
| 6    | Ferrule Tube   | 305-4F Stainless Steel |
| 7    | Coil Clip      | Plated Steel           |
| 8    | Cover          | Aluminium CA313        |
| 9    | Coils          | Refer to page 32.      |