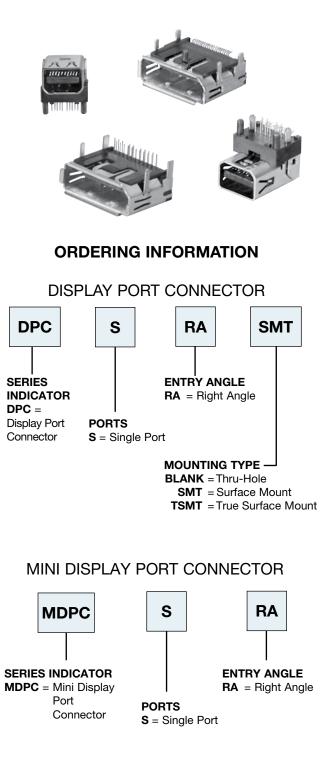

# DISPLAY PORT & MINI DISPLAY PORT

DPC SERIES

#### **APPROVALS AND CERTIFICATIONS:**

UL Recognized & CSA Certified, File no. E224053

**OPTIONS:** Add designator(s) to end of part number **MF** = Mounting Flange (DPC series only)