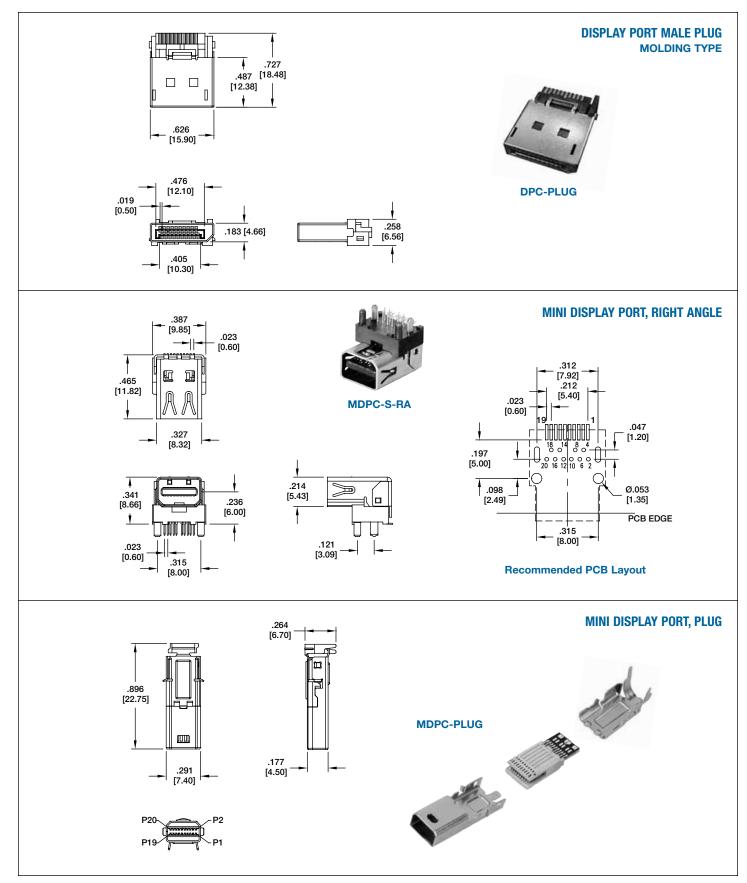

ing:**

Gold over nickel underplate on mating area, Tin over Copper underplate on tails

#### **Electrical:**

Operating Voltage: 40V AC Current Rating: 0.5 Amps max. Contact Resistance: 30 mø max. Insulation Resistance: 100 Mø min. Dielectric Withstanding Voltage: 500V AC for 1 minute

#### Mechanical:

Mating Cycles: 10,000 Cycles Min

**Terperature Ratings:** Operating Temperature: -20°C to +85°C

**PACKAGING:** Anti-ESD plastic trays or tubes

#### **APPROVALS AND CERTIFICATIONS:**

UL Recognized & CSA Certified, File no. E224053





**OPTIONS:** Add designator(s) to end of part number **MF** = Mounting Flange (DPC series only)

### www.adam-tech.com



DPC SERIES





www.adam-tech.com



ADVANCED INTERCONNECT PRODUCTS AND SYSTEMS

## **DISPLAY PORT & MINI DISPLAY PORT DPC SERIES**