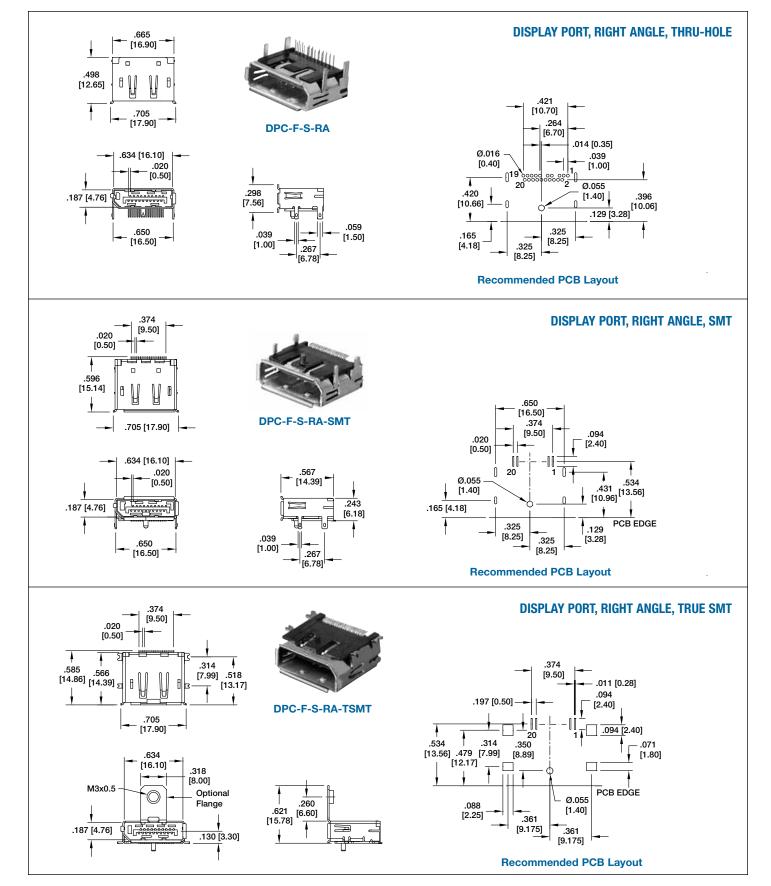

Glass filled, rated UL94V-0, color Black Contacts: Copper Alloy Shell: Copper Alloy, nickel plated

#### **Contact Plating:**

Gold over nickel underplate on mating area, Tin over Copper underplate on tails

#### **Electrical:**

Operating Voltage: 40V AC Current Rating: 0.5 Amps max. Contact Resistance: 30 mø max. Insulation Resistance: 100 Mø min. Dielectric Withstanding Voltage: 500V AC for 1 minute

#### Mechanical:

Mating Cycles: 10,000 Cycles Min

**Terperature Ratings:** Operating Temperature: -20°C to +85°C

**PACKAGING:** Anti-ESD plastic trays or tubes

#### **APPROVALS AND CERTIFICATIONS:**

UL Recognized & CSA Certified, File no. E224053





**OPTIONS:** Add designator(s) to end of part number **MF** = Mounting Flange (DPC series only)

### www.adam-tech.com



DPC SERIES





www.adam-tech.com



ADVANCED INTERCONNECT PRODUCTS AND SYSTEMS

## **DISPLAY PORT & MINI DISPLAY PORT DPC SERIES**