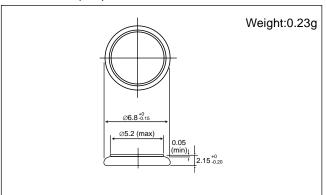

### ■ Dimensions(mm)

**Note:** This bare cell diagram is for size reference only. Please refer to the tab configurations at the end of this section for available tabs.