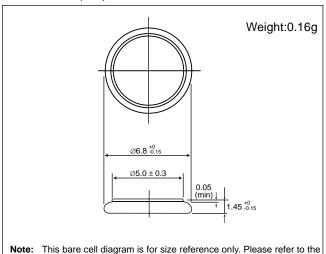

### ■ Dimensions(mm)

tab configurations at the end of this section for available tabs.