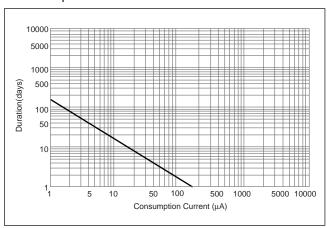

# Manganese Lithium Coin Batteries (ML series): Individual Specifications

# **ML614S**

### ■ Dimensions(mm)



## ■ Specification

| Nominal voltage (V)           | 3         |
|-------------------------------|-----------|
| Nominal capacity (mAh)        | 3.4       |
| Continuous standard load (mA) | 0.01      |
| Operating temperature (C)     | -20 ~ +60 |

tab configurations at the end of this section for available tabs.

## ■ Discharge characteristics



#### ■ Consumption current vs. Duration time



# **ML621S**

### ■ Dimensions(mm)



**Note:** This bare cell diagram is for size reference only. Please refer to the tab configurations at the end of this section for available tabs.

### ■ Specification

| Nominal voltage (V)           | 3         |
|-------------------------------|-----------|
| Nominal capacity (mAh)        | 5         |
| Continuous standard load (mA) | 0.01      |
| Operating temperature (C)     | -20 ~ +60 |

### ■ Discharge characteristics



# ■ Charge characteristics



### ■ Consumption current vs. Duration time