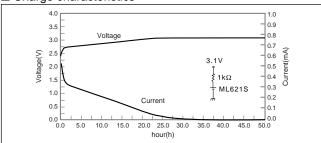

---------|
| Nominal capacity (mAh)        | 3.4       |
| Continuous standard load (mA) | 0.01      |
| Operating temperature (C)     | -20 ~ +60 |

tab configurations at the end of this section for available tabs.

## ■ Discharge characteristics



#### ■ Consumption current vs. Duration time



# **ML621S**

### ■ Dimensions(mm)



**Note:** This bare cell diagram is for size reference only. Please refer to the tab configurations at the end of this section for available tabs.

### ■ Specification

| Nominal voltage (V)           | 3         |
|-------------------------------|-----------|
| Nominal capacity (mAh)        | 5         |
| Continuous standard load (mA) | 0.01      |
| Operating temperature (C)     | -20 ~ +60 |

### ■ Discharge characteristics



# ■ Charge characteristics



### ■ Consumption current vs. Duration time