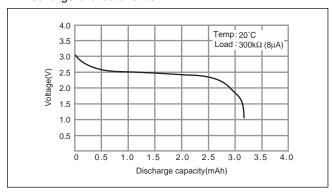

# Manganese Lithium Coin Batteries (ML series): Individual Specifications

# **ML614S**

### ■ Dimensions(mm)



## ■ Specification

| Nominal voltage (V)           | 3         |
|-------------------------------|-----------|
| Nominal capacity (mAh)        | 3.4       |
| Continuous standard load (mA) | 0.01      |
| Operating temperature (C)     | -20 ~ +60 |

tab configurations at the end of this section for available tabs.

## ■ Discharge characteristics



#### ■ Consumption current vs. Duration time



# **ML621S**

### ■ Dimensions(mm)



**Note:** This bare cell diagram is for size reference only. Please refer to the tab configurations at the end of this section for available tabs.

### ■ Specification

| Nominal voltage (V)           | 3         |
|-------------------------------|-----------|
| Nominal capacity (mAh)        | 5         |
| Continuous standard load (mA) | 0.01      |
| Operating temperature (C)     | -20 ~ +60 |

### ■ Discharge characteristics



# ■ Charge characteristics



### ■ Consumption current vs. Duration time