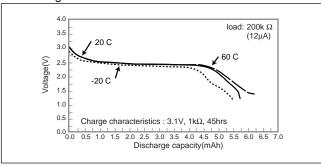

---------------------------|-----------|
| Nominal capacity (mAh)        | 3.4       |
| Continuous standard load (mA) | 0.01      |
| Operating temperature (C)     | -20 ~ +60 |

tab configurations at the end of this section for available tabs.

## ■ Discharge characteristics



#### ■ Consumption current vs. Duration time



# **ML621S**

### ■ Dimensions(mm)



**Note:** This bare cell diagram is for size reference only. Please refer to the tab configurations at the end of this section for available tabs.

### ■ Specification

| Nominal voltage (V)           | 3         |
|-------------------------------|-----------|
| Nominal capacity (mAh)        | 5         |
| Continuous standard load (mA) | 0.01      |
| Operating temperature (C)     | -20 ~ +60 |

### ■ Discharge characteristics



# ■ Charge characteristics



### ■ Consumption current vs. Duration time