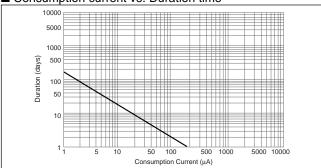

4       |
| Continuous standard load (mA) | 0.01      |
| Operating temperature (C)     | -20 ~ +60 |

tab configurations at the end of this section for available tabs.

## ■ Discharge characteristics



#### ■ Consumption current vs. Duration time



# **ML621S**

### ■ Dimensions(mm)



**Note:** This bare cell diagram is for size reference only. Please refer to the tab configurations at the end of this section for available tabs.

### ■ Specification

| Nominal voltage (V)           | 3         |
|-------------------------------|-----------|
| Nominal capacity (mAh)        | 5         |
| Continuous standard load (mA) | 0.01      |
| Operating temperature (C)     | -20 ~ +60 |

### ■ Discharge characteristics



# ■ Charge characteristics



### ■ Consumption current vs. Duration time