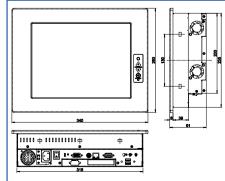

## **Dimensions:SRPC-1210A**

- Aluminum front panel, meets IP-65 stantard
- Supports Auto-Dimming function
- SRPC-5050A
- 15" high brightness TFT LCD - Resolution: 1024 x 768
- Brightness: 1750cd/m<sup>2</sup>
- LCD MTBF: 50,000 hours - Backlight MTBF: 25,000 hours
- Drive Bays:

SRPC-1210A

- 12.1" high brightness TFT LCD

- Backlight MTBF: 25,000 hours

- Resolution: 800 x 600

- Brightness: 1308 cd/m<sup>2</sup>

- LCD MTBF: 50,000 hours

- SRPC-1210A equipped with WAFER-5822 Embedded board ♦ Operating temperature: 0~40°C
- Standard Power Supply:
- SRPC-5050A: UPF200-AA 200W with PFC Industrial ATX Power Supply SRPC-1210A: ACE-916AP Industrial AT power supply with PFC function ◆ Vibration: 5-17Hz, 0.1" double amplitude displacement
- 17-640Hz, 1.5G acceleration peak to peak
- Shock: 10G acceleration peak to peak (11ms)
- ◆ Color: White(PANTONE 413C)