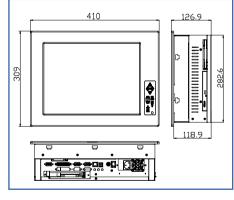

## Dimensions:SRPC-5050A

| SRPC-5050A                                    | SRPC-1210  |
|-----------------------------------------------|------------|
| 1 x Slim FDD<br>1 x Slim CD-ROM<br>1×2.5" HDD | 1×2.5" HDD |

- Accept one half-size PCI/ISA add-on card (SRPC-5050A)
- SRPC-5050A Equipped with POS-370 or POS-566 POS-EDEN-400 full function SBC

SRPC-1210A

- 12.1" high brightness TFT LCD

- Backlight MTBF: 25,000 hours

- Resolution: 800 x 600

- Brightness: 1308 cd/m<sup>2</sup>

- LCD MTBF: 50,000 hours

- SRPC-1210A equipped with WAFER-5822 Embedded board ♦ Operating temperature: 0~40°C
- Standard Power Supply:
- SRPC-5050A: UPF200-AA 200W with PFC Industrial ATX Power Supply SRPC-1210A: ACE-916AP Industrial AT power supply with PFC function ◆ Vibration: 5-17Hz, 0.1" double amplitude displacement
- 17-640Hz, 1.5G acceleration peak to peak
- Shock: 10G acceleration peak to peak (11ms)
- ◆ Color: White(PANTONE 413C)