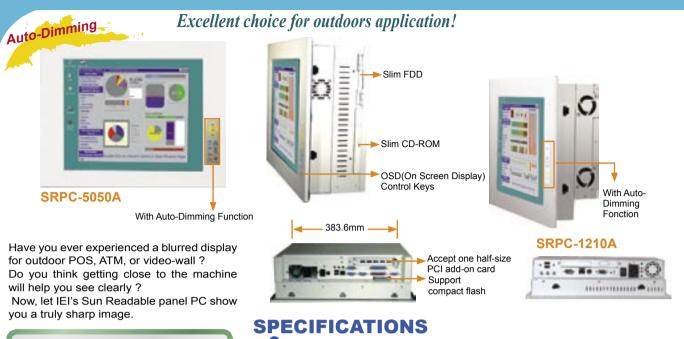

## Dimensions:SRPC-5050A

| SRPC-5050A                                    | SRPC-1210  |
|-----------------------------------------------|------------|
| 1 x Slim FDD<br>1 x Slim CD-ROM<br>1×2.5" HDD | 1×2.5" HDD |

- Accept one half-size PCI/ISA add-on card (SRPC-5050A)
- SRPC-5050A Equipped with POS-370 or POS-566 POS-EDEN-400 full function SBC

SRPC-1210A

- 12.1" high brightness TFT LCD

- Backlight MTBF: 25,000 hours

- Resolution: 800 x 600

- Brightness: 1308 cd/m<sup>2</sup>

- LCD MTBF: 50,000 hours

- SRPC-1210A equipped with WAFER-5822 Embedded board ♦ Operating temperature: 0~40°C
- Standard Power Supply:
- SRPC-5050A: UPF200-AA 200W with PFC Industrial ATX Power Supply SRPC-1210A: ACE-916AP Industrial AT power supply with PFC function ◆ Vibration: 5-17Hz, 0.1" double amplitude displacement
- 17-640Hz, 1.5G acceleration peak to peak
- Shock: 10G acceleration peak to peak (11ms)
- ◆ Color: White(PANTONE 413C)