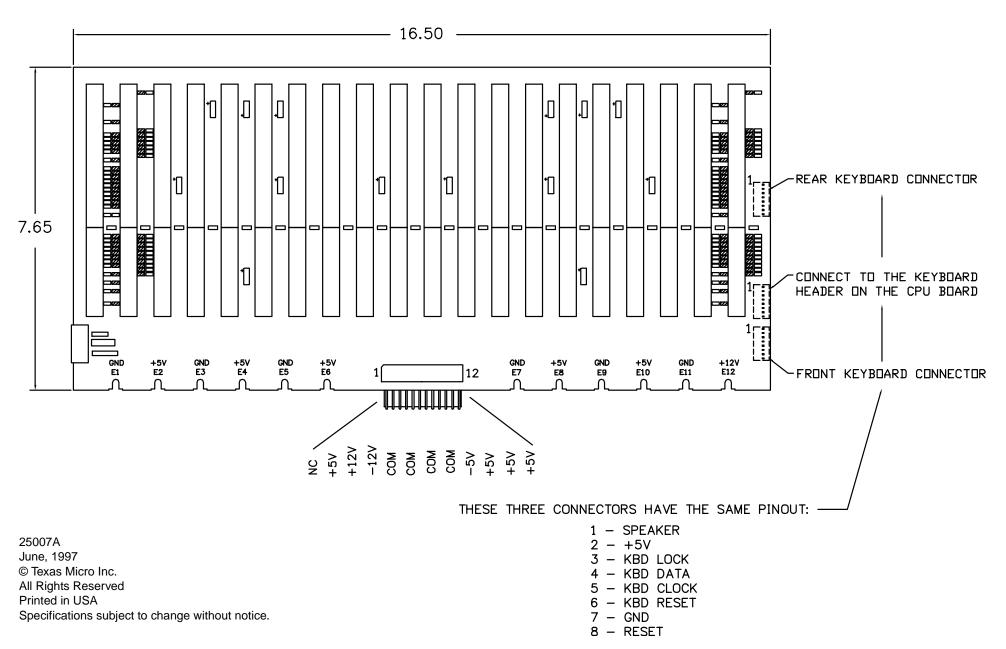

TEXAS

20-Slot ISA Backplane Quick Reference Card

This card provides a quick reference for the Texas Micro 20-slot ISA backplane. This backplane features 20 ISA slots for expansion capability and easy card installation and maintenance. Connector pinouts are provided on the backplane illustration provides on-line technical support weekdays from 7:00 a.m. to 6:00 p.m. (Central Time) for your convenience. Call toll-form of the U.S. call 713-541-8200 (add any appropriate dialing codes). This card provides a quick reference for the Texas Micro 20-slot ISA backplane. This backplane features 20 ISA slots for exceptional system expansion capability and easy card installation and maintenance. Connector pinouts are provided on the backplane illustration. Texas Micro also provides on-line technical support weekdays from 7:00 a.m. to 6:00 p.m. (Central Time) for your convenience. Call toll-free, 1-800-627-8700. Outside the U.S., call 713-541-8200 (add any appropriate dialing codes).