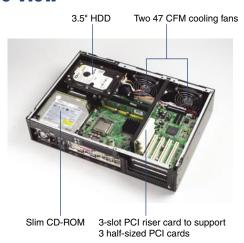

|                                 |  |
|                          | Weight                 | 10 kg (22 lb)                                                                                                            |                                 |  |

<sup>\*</sup> Configurations are variable upon regions. Please contact Advantech sales for more details.



## **Ordering Information**

Please visit Advantech CTOS portal for order entry. http://www.advantech.com/ctos

# **System Content**

| Item        | Part Number      |
|-------------|------------------|
| Chassis     | IPC-603MB0-30ZE  |
| Motherboard | AIMB-560VG-00A1E |
| Riser Card  | AIMB-RP30P-03A1E |

#### **Front View**



#### **Inside View**



The inside view of IPC-603MB