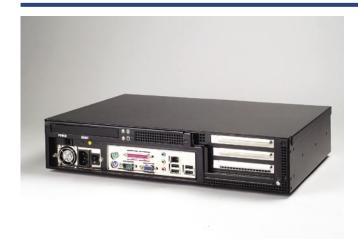

# SYS-2U603-2U0 1 Ultra Compact 2U System with Front-Accessible I/O Cabling

#### **Features**

- Ultra Compact Rack-optimized 2U System
  - Ideal for space-constrained embedded applications and larger proprietary systems
  - All I/O interfaces are located in the front to facilitate cable routing
- Robust Mechanical Design
  - Shock resistant bay design to hold slim CD-ROM and 3.5" HDD
  - Shock resistant bracket design to support three half-sized PCI cards