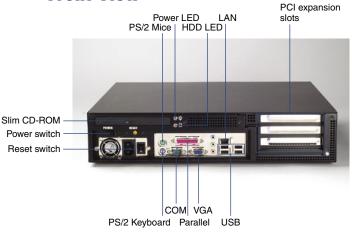

mm (19"x 3.46" x 12.2")                                                                                   |                                 |  |
|                          | Weight                 | 10 kg (22 lb)                                                                                                            |                                 |  |

<sup>\*</sup> Configurations are variable upon regions. Please contact Advantech sales for more details.



## **Ordering Information**

Please visit Advantech CTOS portal for order entry. http://www.advantech.com/ctos

# **System Content**

| Item        | Part Number      |
|-------------|------------------|
| Chassis     | IPC-603MB0-30ZE  |
| Motherboard | AIMB-560VG-00A1E |
| Riser Card  | AIMB-RP30P-03A1E |

#### **Front View**



#### **Inside View**



The inside view of IPC-603MB