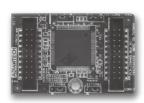

### PCA-COM485-00A1E

- 4 RS-422/485 series ports extension module by LPC connector on CPU card.
- With Auto-flow control function
- Dimensions: 31.5 x 48 mm