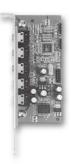

## PCA-AUDIO-OOA1E

- 5.1 Channel AC'97 Audio Extension Module
- Line-in, Mic-in, Aux-in, Line-out, Speaker-out, CD-in and Buzzer-in from CPU card
- Dimensions: 47.5 x 80.74 mm