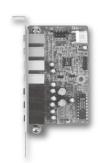

### PCA-AUDIO-HDA1E

- 7.1 Channel HD Audio Extension Module
- Line-in, Mic-in, Lin-out, Front-out, Speaker-out, Rear-out, Subcen-out, Side-out
- Dimensions: 47.5 x 80.74 mm