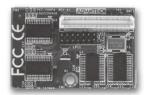

## PCA-COM232-00A1E

- 4 RS-232 series ports extension module by LPC connector on CPU card.
- Dimensions: 31.5 x 48 mm