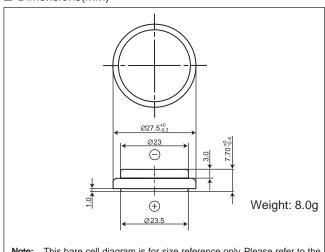

#### ■ Dimensions(mm)

**Note:** This bare cell diagram is for size reference only. Please refer to the tab configurations at the end of this section for available tabs.

### ■ Specification

| Nominal voltage (V)           | 3          |
|-------------------------------|------------|
| Nominal capacity (mAh)        | 1000       |
| Continuous standard load (mA) | 0.03       |
| Operating temperature (C)     | -40 ~ +125 |