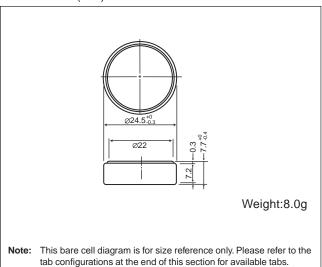

#### ■ Dimensions(mm)

## ■ Specification

| Nominal voltage (V)           | 3          |
|-------------------------------|------------|
| Nominal capacity (mAh)        | 1,000      |
| Continuous standard load (mA) | 0.03       |
| Operating temperature (C)     | -40 ~ +125 |