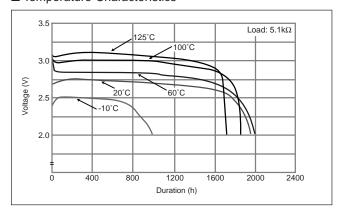

# High Operating Temperature Poly-carbonmonofluoride Lithium Coin Batteries (BR"A"Series): Individual Specifications

# **BR2477A**

#### ■ Dimensions(mm)



## ■ Specification

| Nominal voltage (V)           | 3          |
|-------------------------------|------------|
| Nominal capacity (mAh)        | 1,000      |
| Continuous standard load (mA) | 0.03       |
| Operating temperature (C)     | -40 ~ +125 |

## ■ Temperature Characteristics



# **BR2777A\***

#### ■ Dimensions(mm)



**Note:** This bare cell diagram is for size reference only. Please refer to the tab configurations at the end of this section for available tabs.

### ■ Specification

| Nominal voltage (V)           | 3          |
|-------------------------------|------------|
| Nominal capacity (mAh)        | 1000       |
| Continuous standard load (mA) | 0.03       |
| Operating temperature (C)     | -40 ~ +125 |

<sup>\*</sup> Please contact Panasonic for the latest information on this product.