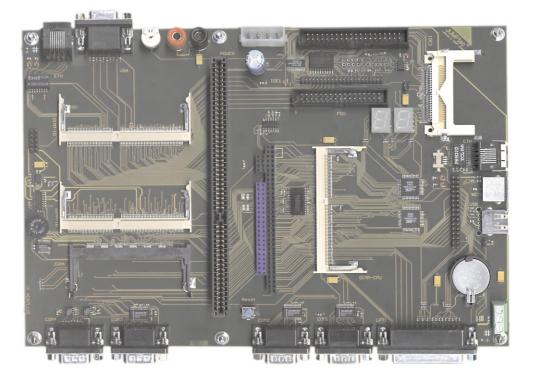

# **Product Overview**

The DIMM-PC/KIT3 is a Starter Kit for a **DIMM-PC**<sup>®</sup> system (e.q. DIMM-PC/386 or /520). It contains an evaluation board with three **DIMM-PC**<sup>®</sup> slots and one PC/104 slot. All the necessary assembling parts such as connectors, adapters, cabling and documentation will be delivered together to ensure a fast assembly and quick operation. The only external standard components necessary are a DIMM-PC<sup>®</sup> CPU, VGA monitor, AT keyboard, boot device and +5V power supply. Please note that you have to order the **DIMM-PC**<sup>®</sup> CPU separately.

# **Technical Data**

- Evaluation board for DIMM-PC®
- Three SO-DIMM sockets (one CPU, two I/O)
- PC/104 interface
- ► Keyboard header (DIN 41524)
- Ethernet 10BaseT (RJ45)
- IDE connector (2,54 mm/ 40 pin)
- FDD connector (2,54 mm/ 34 pin)
- Header for DOT-Matrix-Display
- **Piezo speaker**
- Reset button
- Header for JIPA dispaly cables 72 pin SO-DIMM
- LPT-Port
- VGA-Port (15pin) for CRT
  - **Power Connectors:** FDD 4pin and
- Four serial Ports:
- **Dimensions:**
- Temperature
- Humidity

Screw-Terminal 3 pin

3x RS232 and 1x RS485 optional via DIMM-PC<sup>®</sup>-I/0)

256 x 180 mm (11.6x8.2")

operation: 0° to 60°C storage: -10° to 85°C

operation: 10% to 90% storage: 5% to 95% (non condensing)