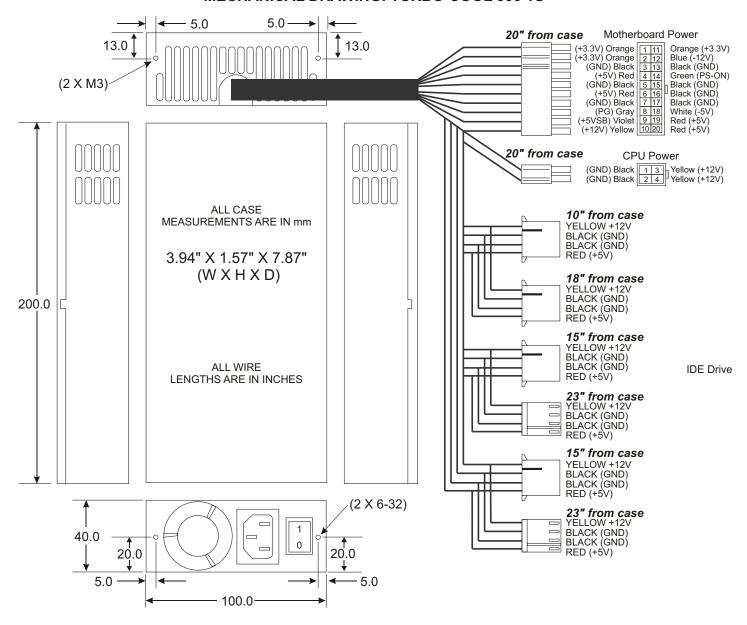

## Turbo-Cool® 300 1U Power Supply Dimensions

## **MECHANICAL DRAWING: TURBO-COOL 300 1U**