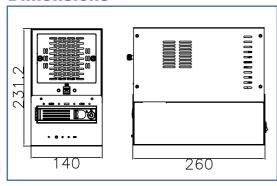

- ♦ Operating temperature: 0~50°C
- ♦ Vibration: 5~17Hz, 0.1"double amplitude displacement 17~640 Hz,1.5G acceleration peak to peak
- ♦ Shock: 10G acceleration peak to peak (11ms)
- ◆ Color: White (PANTONE 413C)
- ◆ Dimension: 140mm(W)x231mm(H)x 260mm(D)

### **Dimensions**