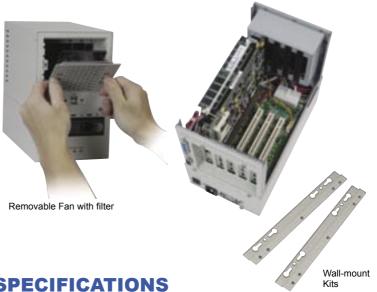

# **SPECIFICATIONS**

- ◆ Desk Top or Wall Mount
- ◆ Front Panel equipped with two USB ports
- ◆ Designed with fan fault detecting system
- ◆ Drive Bays : One 3.5" Removable HDD(IDE Interface)
- ◆ Cooling Fan : One 8cm ball bearing cooling Fan
- ◆ Removable Fan filter
- ◆ Standard equipped with Power Supply :
- ACE-816A 150W ATX Power Supply
- ACE-916A 150W AT Power Supply
- ly (Support P4 system)

| ACE-818APM 180W ATX Medical Power Suppl<br>◆ Optional Power Supply :<br>ACE-816AP/815C/815T ATX Power Supply<br>ACE-916AP AT Power Supply<br>◆ Available Backplane : |           |               |  |  |
|----------------------------------------------------------------------------------------------------------------------------------------------------------------------|-----------|---------------|--|--|
|                                                                                                                                                                      | Backplane | ISA/PCI/PCISA |  |  |
|                                                                                                                                                                      | BP-4S     | 4/0/0         |  |  |
|                                                                                                                                                                      | IP-4S     | 0/3/1         |  |  |
|                                                                                                                                                                      | IP-4S2    | 1/2/1         |  |  |
|                                                                                                                                                                      |           |               |  |  |

| Backplane | ISA/PCI/PCISA | Power Supply          |
|-----------|---------------|-----------------------|
| BP-4S     | 4/0/0         | ACE-916A              |
| IP-4S     | 0/3/1         | ACE-916A              |
| IP-4S2    | 1/2/1         | ACE-916A              |
| IP-4S3    | 3/0/1         | ACE-916A              |
| IP-4SA    | 0/3/1         | ACE-816A / ACE-818APM |
| IP-4S2A   | 0/3/1         | ACE-816A / ACE-818APM |