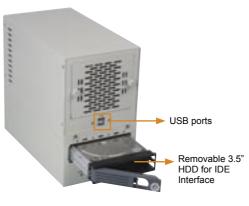

# **SPECIFICATIONS**

- ◆ Desk Top or Wall Mount
- ◆ Front Panel equipped with two USB ports
- ◆ Designed with fan fault detecting system
- ◆ Drive Bays : One 3.5" Removable HDD(IDE Interface)
- ◆ Cooling Fan : One 8cm ball bearing cooling Fan
- ◆ Removable Fan filter
- ◆ Standard equipped with Power Supply :
- ACE-816A 150W ATX Power Supply
- ACE-916A 150W AT Power Supply
- ly (Support P4 system)

**FEATURE** 

◆ Removable filter

◆ Removable 3.5"HDD (IDE Interface)

- ◆ Front panel with two USB ports
- Designed with fan fault detecting system

164.41