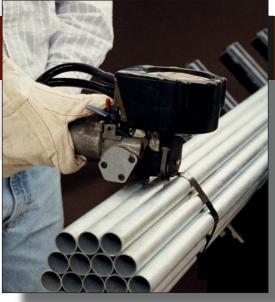

# **Pneumatic Push-type Combination Tool for Steel Strapping**

## **Easy to operate**

- Two-strap loading
- Two-button operation
- Easy to remove strap after cycling

### **Superior performance**

- Fast cycle time
- Applies up to 700 lbs. tension\*

#### Reliable

Produces a single reverse notch seal joint for maximum joint strength.

### **Durable**

All metal and alloy parts provide longlasting, low-maintenance operation.