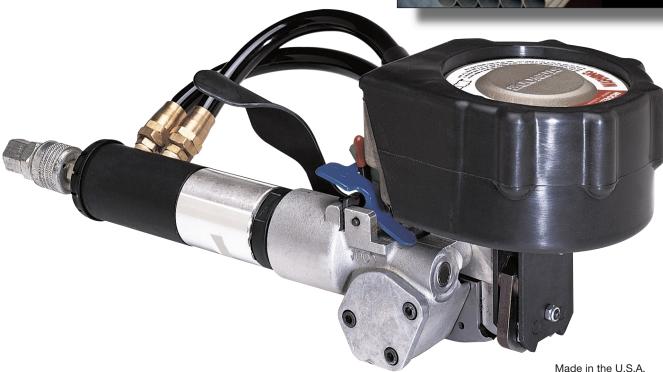

# **Pneumatic Push-type Combination Tool for Steel Strapping**

#### **Specifications:**

Strapping: For use on

1/2"-3/4" x .017-.025 Apex Plus<sup>™</sup> or Magnus<sup>®</sup> strapping.

Joint type: Single reverse notch

Weight: 9.5 lbs.

\*Also available in a high tension model (up to 1,000 lbs. of tension) for 3/4" strapping.