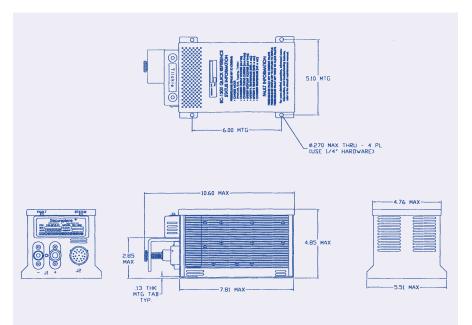

ored, with time and date, later review.

# Extensive Diagnostics with Alphanumeric Display

Eight-character LED display

### Light Weight & Compact Design

#### SPECIFICATIONS:

#### LED Display:

8 Character Alpha-Numeric

#### Dimensions:

Size: 4.76" x 4.85" x 10.60" (Max) Weight: 7.5 lb.

#### Connectors:

MS85528/2-22-A01-A Bussmann C2808-1 Bussmann C4044

# Qual:

DO-160C

## Input Power Requirements:

- Aircraft 115 VAC 3 Phase 400 HZ (102-124 VAC Operating)
- Efficiency 85%-89%
- Low input current distortion

## Outputput Power:

- Max output current 40 Amps @ 30V
- Max output voltage 36VDC @ 33A

#### The optional First Officer's display unit provides the flight deck knowledge of battery condition — and more importantly, time remaining to full charge, a requirement for dispatch.



# **Securaplane**®

10800 N. Mavinee Drive, Tucson, Arizona 85737 Tel: (520) 297-0844 Fax: (520) 498-4924 www.securaplane.com