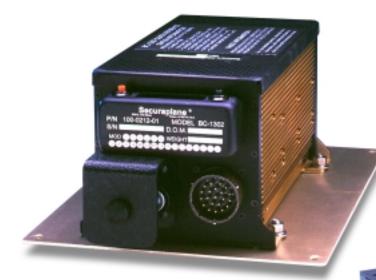

# BC-1302 Main Ship Battery Charger

### **A**PPLICATIONS:

Securapian

- DC-10
- MD-10
- MD-11

2

Designed for rapid operator payback, the BC-1302 Charger significantly reduces battery and charger maintenance and eliminates the guesswork of identifying and solving battery problems.