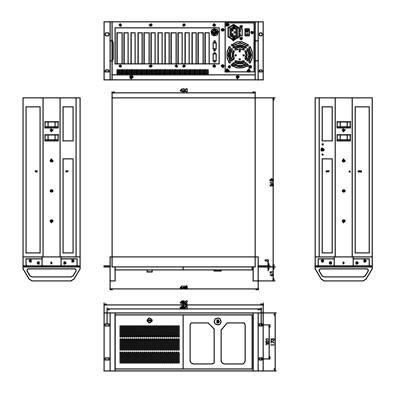

sh environment. With many enhancements to meet the newest technology changes, PRC-4204 is the best choice for your rack-mount system integration.

#### Product Specification

- Construction: Heavy-duty steel
- Air Filter: One removable front-panel filter
- · Cooling: Two 12cm ball-bearing fans
- Disk drive space: 3 x 5.25" + 1 x 3.5" drive space
- Indicators: LED displays for power On/Off and HDD
- Keyboard connector: PS/2 din connector on front panel and standard din connector on rear panel
- Standard color: Light gray and Black
- Dimension:
  - 483 (W) x 177 (H) x 510 (D) mm
  - ◆ 19" (W) x 7" (H) x 19.7" (D)
- Weight:
  - Net: 16Kg
  - Gross: 20Kg
- Backplane: PBP-14P4 (AT/ATX power connector)

PRC-4204

# 1.3 Product Figure

## 1.3.1 Figure of PRC-4204



## 1.3.2 Engineering Drawing



PRC-4204