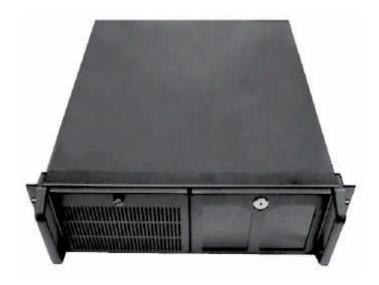

operating temperature in the harsh environment. With many enhancements to meet the newest technology changes, PRC-4204 is the best choice for your rack-mount system integration.

#### Product Specification

- Construction: Heavy-duty steel
- Air Filter: One removable front-panel filter
- · Cooling: Two 12cm ball-bearing fans
- Disk drive space: 3 x 5.25" + 1 x 3.5" drive space
- Indicators: LED displays for power On/Off and HDD
- Keyboard connector: PS/2 din connector on front panel and standard din connector on rear panel
- Standard color: Light gray and Black
- Dimension:
  - 483 (W) x 177 (H) x 510 (D) mm
  - ◆ 19" (W) x 7" (H) x 19.7" (D)
- Weight:
  - Net: 16Kg
  - Gross: 20Kg
- Backplane: PBP-14P4 (AT/ATX power connector)

PRC-4204

# 1.3 Product Figure

## 1.3.1 Figure of PRC-4204



## 1.3.2 Engineering Drawing



PRC-4204