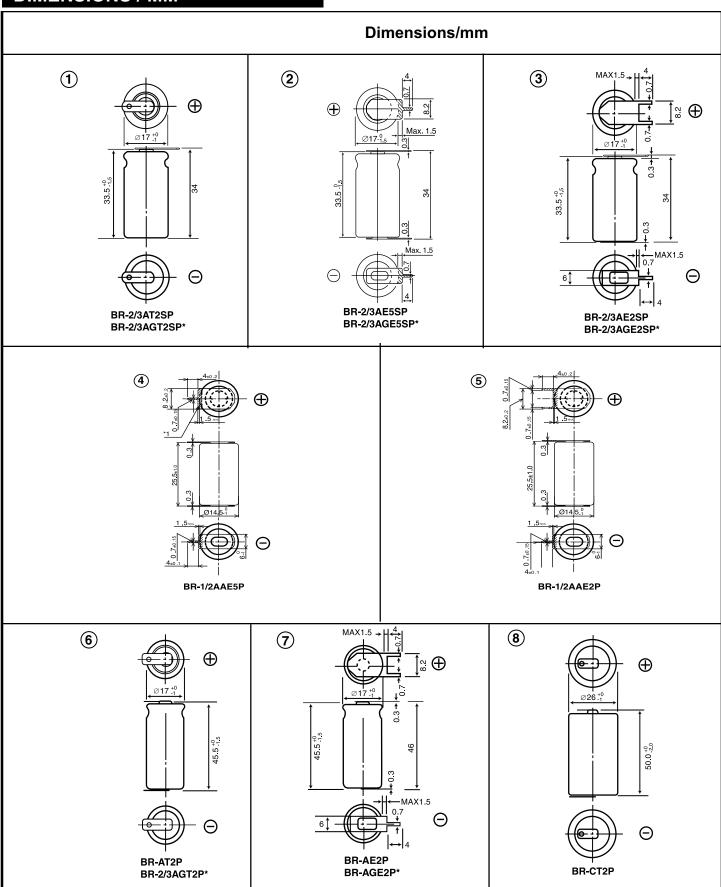

## **TAB CONFIGURATIONS**

| Bare Cell Model No. | Тав Туре      | Description                                             | Configuration<br>Diagram No. | Nominal     |                |
|---------------------|---------------|---------------------------------------------------------|------------------------------|-------------|----------------|
|                     |               |                                                         |                              | Voltage (V) | Capacity (mAh) |
| BR-2/3A             | BR-2/3AT2SP   | 12 mm tabs for adding lead wires                        | 1                            | 3           | 1200           |
| BR-2/3AG            | BR-2/3AGT2SP* |                                                         |                              |             | 1450           |
| BR-2/3A             | BR-2/3AE5SP   | Tabs for PCB mounting. 1 Pin Positive 1 Pin Negative    | 2                            | 3           | 1200           |
| BR-2/3AG            | BR-2/3AGE5SP* |                                                         |                              |             | 1450           |
| BR-2/3A             | BR-2/3AE2SP   | Tabs for PCB mounting. 2 Pins Positive 1 Pin Negative   | 3                            | 3           | 1200           |
| BR-2/3AG            | BR-2/3AGE2SP* |                                                         |                              |             | 1450           |
| BR-1/2AA            | BR-1/2AAE5P   | Tabs for PCB mounting. 1 Pin Positive<br>1 Pin Negative | 4                            | 3           | 1000           |
| BR-1/2AA            | BR-1/2AAE2P   | Tabs for PCB mounting. 2 Pins Positive 1 Pin Negative   | 5                            | 3           | 1000           |
| BR-A                | BR-AT2P       | 12 mm tabs for adding lead wires                        | 6                            | 3           | 1800           |
| BR-AG               | BR-AGT2P*     |                                                         |                              |             | 2200           |
| BR-A                | BR-AE2P       | Tabs for PCB mounting. 1 Pin Positive 1 Pin Negative    | 7                            | 3           | 1800           |
| BR-AG               | BR-AGE2P*     |                                                         |                              |             | 2200           |
| BR-C                | BR-CT2P       | 12 mm tabs for adding lead wires                        | 8                            | 3           | 5000           |

## **BR Series Cylindrical Cell Tab Configurations**

## DIMENSIONS / MM

<sup>\*</sup> Please contact Panasonic for availability on optional items. Optional items may be subject to minimum order quantities.