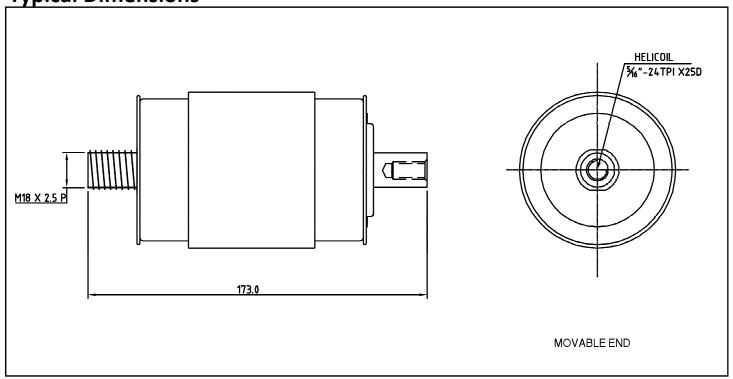

------------|-----------------------------|----------------------------|-----------------------------------|-------------------------------------|
| GE AC CONTACTOR USED IN LIMITAMP CONTROLLER | 400                         | 7.2                        | 60                                | 7.0                                 |

## **Standard Features and Options**

- IMPULSE TESTED TO ANSI C37
- AC WITHSTAND TEST TO ANSI C37
- EXCELLENT HIGH VOLTAGE INSULATION
- HIGH CUMULATIVE AND HIGH BREAKING CAPACITY
- ULTRA-SMALL AND LIGHT-WEIGHT
- HIGH RELIABILITY DUE TO STRINGENT TESTING
- FINE-ALUMINA CERAMIC FOR EXCELLENT VACUUM SEAL
- Ag-WC CONTACT FOR EXCELLENT HIGH VOLTAGE CONDUCTIVITY AND BREAKING PERFORMANCE
- EXCLUSIVE INTERNAL TORSION CONTROL
- FULL 1-YEAR WARRANTY

**Typical Dimensions**