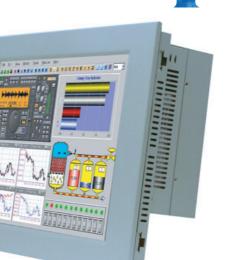

## DESCRIPTION

The APC-3913 is a cost effective, compact, daylight readable industrial Panel PC with19" High Brightness TFT LCD (700 cd/m2). It is powered by an Intel Pentium M up to 2.0GHz/Celeron M 1.5GHz processor. It supports 4 USB 2.0 ports, 2 COM ports, and 2 PCI slots. It comes with DC power and AC Adapter. This unit with touch screen (optional) is ideal for use as a PC-based controller for KIOSK, Automotive, Logistic Process, Materials Handling, and also suitable for Foods, Chemicals, Medical, and other Industrial Automation Control applications.