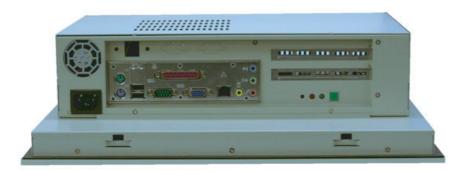

## FEATURES

- Intel Pentium M up to 2.0GHz processor/ Celeron M 1.5GHz processor
- NEMA 4/IP 65 compliant front bezel

APC-3913

- 2 x PCI slot
- 4 x USB 2.0 port
- 2 x COM port
- 1 x slim HDD
- 12/24V DC power input/AC Adapter