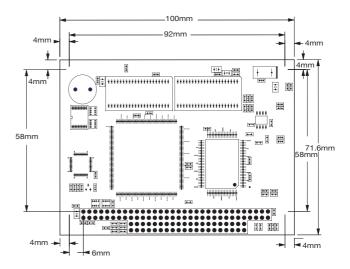

## **Mechanical & Environmental**

| Power Consumption | 5V/400mA (Max.)               |
|-------------------|-------------------------------|
| Operating Temp.   | -20 ~ 70°C (-4 ~158°F)        |
| Dimension (L x W) | 100 x 71.6 mm (3.94" x 2.82") |

Component Side