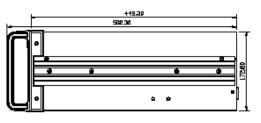

10D comes with rear window for 16 port BNC card and 300/400 watt ATX PSU with optional PFC support.

## **Features**

- Standard 4U 19" Rackmount Chassis with heavy duty steel construction.
- Front Panel with Lockable Door to Protect Drives.
- (3) 5.25", (1) 3.5" FDD, (6) 3.5" Internal HDD.
- Anti-Vibration Card Clamp and Shock-resistant Drive Brackets.
- ATX Motherboard Support.
- One 12 cm fan to cool HDDs.
- LED indicator for recording.
- Optional 16 port BNC board.
- Optional 300/400W ATX power supply.

Contact Information

12F-3 No 77 Shin Tai Wu Road Sec 1 221 Hsi Chi, Taipei Hsien, Taiwan, ROC Telephone: +886-2-2698-3280 / Fax: +886-2-2698-3304 Sales: sales@aicsys.com / Technical Support: support@aicsys.com

# RCK-410D

# **Technical Drawing**

ADVANCED INDUSTRIAL COMPUTER SYSTEMS







## Construction

Heavy duty steel

## Color

Black

## **Board Support**

ATX motherboard.

### Drive Bays

Three 5.25" + one 3.5" external drives and six 3.5" internal drives.

#### Expansion

Room for up to seven additional I/O cards.

# **Power Supply**

300 or 400 W ATX PS/2 size power supply.

## Cooling

One 12 cm fan with replaceable air filter.

### Ports

One USB connector.

## Switches

On/Off switch and reset switch.

### Indicators

One power on/off LED, one HDD LED, one REC LED.

## Dimensions

439(W) x 177(H) x 450(D)mm / 17.4"x7"x17.7"

## **Operating Temperatures**

0~55 ℃

### **Gross Weight**

15 kgs

### **Ordering Information**

RCK-410D BNC-16P 4U Rackmount chassis for DVR with (3) 5.25" and (7) 3.5" drive bays supports ATX motherboard 16 port BNC board

### **Co