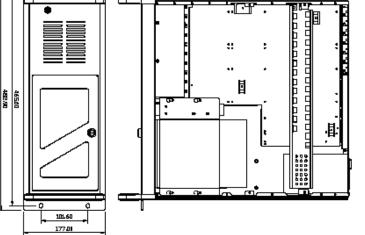

### Drive Bays

Three 5.25" + one 3.5" external drives and six 3.5" internal drives.

## Dimensions

439(W) x 177(H) x 450(D)mm / 17.4"x7"x17.7"