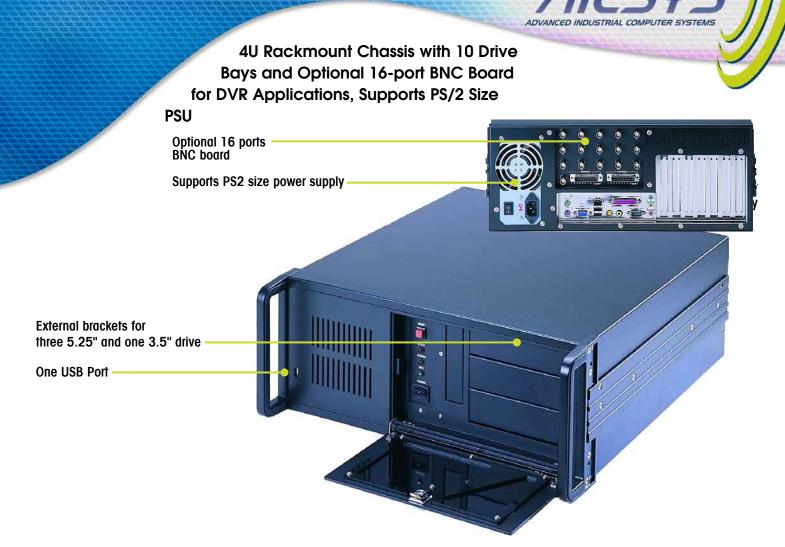

# Introduction

Recognizing the increasing need to monitor our surrounding living/working environments at airports, corporate buildings, hospitals and public places for the sake of security, AICSYS has developed the RCK-410D to be an ideal platform for a rackmount DVR application. The RCK-410D is constructed from heavy duty steel and designed to support ATX motherboards with room for up to (7) I/O cards, such as Video Capture and High-End VGA Cards. In order to cater to the needs of the typical DVR application, the RCK-410D provides flexible local storage options to include (3) 5.25" CD/DVD, (6) 3.5" HDD, & (1) 3.5" FDD Drive Bays. The RCK-410D comes with rear window for 16 port BNC card and 300/400 watt ATX PSU with optional PFC support.

## **Features**

- Standard 4U 19" Rackmount Chassis with heavy duty steel construction.
- Front Panel with Lockable Door to Protect Drives.
- (3) 5.25", (1) 3.5" FDD, (6) 3.5" Internal HDD.
- Anti-Vibration Card Clamp and Shock-resistant Drive Brackets.
- ATX Motherboard Support.
- One 12 cm fan to cool HDDs.
- LED indicator for recording.
- Optional 16 port BNC board.
- Optional 300/400W ATX power supply.

### Drive Bays

Three 5.25" + one 3.5" external drives and six 3.5" internal drives.

# **Power Supply**

300 or 400 W ATX PS/2 size power supply.

### Ports

One USB connector.