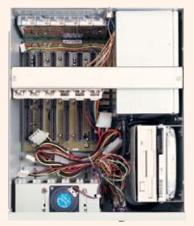

6-Slot Half-size Industrial Computer Chassis

- Rugged construction for harsh industrial environments •
- 6-slot ISA passive backplane
- Support half-size cards ٠
- Front cooling fan with removable air filter
- Supports PS/2 type power supply
- Supports two 3.5" disk drives
- Hold-down clamp design to protect the plug-in cards From vibration •
- Front panel power on/off switch, CPU reset switch, Power on/off LED and HDD LED •

## SPECIFICATIONS

| Construction              | Heavy-duty steel, 6-slot wall mount chassis                                  |
|---------------------------|------------------------------------------------------------------------------|
| Disk drive bays           | Supports one internal 3.5" drive, one top-accessible 3.5" drive              |
| Cooling fan               | One 9.2cm DC fan (51.1 CFM)                                                  |
| Air Filter                | One removable filter at front panel                                          |
| Keyboard Connector        | One DIN connector at the front panel and one DIN connector at the rear panel |
| Controls                  | Power ON/OFF, Reset switches                                                 |
| Status indicators         | Power ON/OFF, HDD status                                                     |
| Dimension                 | 177x274x286.9 mm (6.97"x10.79"x11.30")vv                                     |
| Passive backplane options | Includes AP-SL06, 6-slot ISA backplane                                       |
| Power supply options      | PS/2 size power supply                                                       |