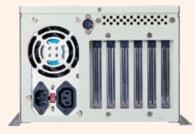

6-Slot Half-size Industrial Computer Chassis

- Rugged construction for harsh industrial environments •
- 6-slot ISA passive backplane
- Support half-size cards ٠
- Front cooling fan with removable air filter
- Supports PS/2 type power supply
- Supports two 3.5" disk drives
- Hold-down clamp design to protect the plug-in cards From vibration •
- Front panel power on/off switch, CPU reset switch, Power on/off LED and HDD LED •

## SPECIFICATIONS

| Construction              | Heavy-duty steel, 6-slot wall mount chassis                                  |
|---------------------------|------------------------------------------------------------------------------|
| Disk drive bays           | Supports one internal 3.5" drive, one top-accessible 3.5" drive              |
| Cooling fan               | One 9.2cm DC fan (51.1 CFM)                                                  |
| Air Filter                | One removable filter at front panel                                          |
| Keyboard Connector        | One DIN connector at the front panel and one DIN connector at the rear panel |
| Controls                  | Power ON/OFF, Reset switches                                                 |
| Status indicators         | Power ON/OFF, HDD status                                                     |
| Dimension                 | 177x274x286.9 mm (6.97"x10.79"x11.30")vv                                     |
| Passive backplane options | Includes AP-SL06, 6-slot ISA backplane                                       |
| Power supply options      | PS/2 size power supply                                                       |