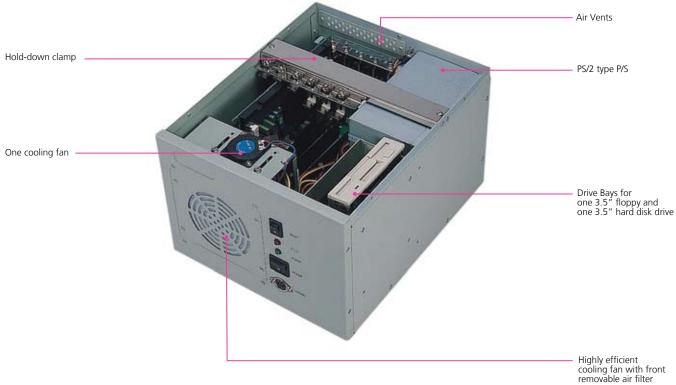

6-Slot Half-size Industrial Computer Chassis

- Rugged construction for harsh industrial environments •
- 6-slot ISA passive backplane
- Support half-size cards ٠
- Front cooling fan with removable air filter
- Supports PS/2 type power supply
- Supports two 3.5" disk drives
- Hold-down clamp design to protect the plug-in cards From vibration •
- Front panel power on/off switch, CPU reset switch, Power on/off LED and HDD LED •

## SPECIFICATIONS

| Construction              | Heavy-duty steel, 6-slot wall mount chassis                                  |
|---------------------------|------------------------------------------------------------------------------|
| Disk drive bays           | Supports one internal 3.5" drive, one top-accessible 3.5" drive              |
| Cooling fan               | One 9.2cm DC fan (51.1 CFM)                                                  |
| Air Filter                | One removable filter at front panel                                          |
| Keyboard Connector        | One DIN connector at the front panel and one DIN connector at the rear panel |
| Controls                  | Power ON/OFF, Reset switches                                                 |
| Status indicators         | Power ON/OFF, HDD status                                                     |
| Dimension                 | 177x274x286.9 mm (6.97"x10.79"x11.30")vv                                     |
| Passive backplane options | Includes AP-SL06, 6-slot ISA backplane                                       |
| Power supply options      | PS/2 size power supply                                                       |