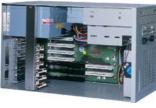

### ★F a.

- 6-slot space for ISA, PCI-ISA, PICMG Bus SBC
- FCC/CE/UL/TUV 250W AC input range 85~265VAC power supply
- One anti-shock crowbar for secured mounting of add-on card, two adjustable positions
- One 5.25" CD-ROM and one 3.5" FDD; one 3.5" HDD spaces
- One 9cm ball bearing cooling fan
- FCC/CE industrial Class A approval