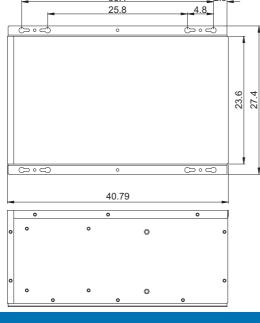

# Sd D d, RC-161 d badc c.. 9c ba b a a a į RC-161 a a a d 3.5" FDD a d

- HDD ac
- \* Thermal Solution: O 9c ba b a c
- \* Altitude: 15,000
- \* Power Supply: 250W AC a 85 265VAC \* Temperature: 0 50 C ( a ); 0 70 C ( a ) \* Humidity: 5 95%; -c d
- \* Safety Standard: FCC/CE c a a d FCC/CE/UL/TUV
- \* **Dimensions:** 40.77 17.2 26.0 c