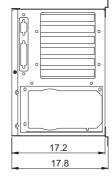

# Sd D d, RC-161 d badc c.. 9c ba b a a a į RC-161 a a a d 3.5" FDD a d

- HDD ac
- \* Thermal Solution: O 9c ba b a c
- \* Altitude: 15,000
- \* Power Supply: 250W AC a 85 265VAC \* Temperature: 0 50 C ( a ); 0 70 C ( a ) \* Humidity: 5 95%; -c d
- \* Safety Standard: FCC/CE c a a d FCC/CE/UL/TUV
- \* **Dimensions:** 40.77 17.2 26.0 c