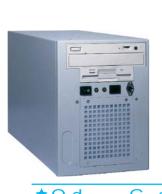

# ★O d

RC-161W 6-S F - C a (W

## RC-161WA

6-S F - C a (W

■ RC-161W-6S6-S . F - C a . HPCI-6S Bac . a .

### RC-161WA-6S

6-S F - C a (W c HPCI-6S Bac a & 250W

35 4