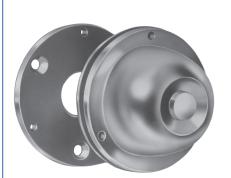

#### **SPECIFICATIONS**

Contact rating:
12V: 4 amps AC, 4 amps DC
24V: 4 amps AC, 2 amps DC
48V: 2 amps AC, 1 amp DC

Attractive, high quality weatherproof push button. The push button has a neoprene diaphragm to protect the integral, long-life, phosphor bronze contact springs. The 1786C-B has an additional bakelite back plate threaded for 1/2" (13mm) conduit.

For exterior use at home, apartment and office.

Cat No. 1786C-B

Cat No. 1786-B

|          | Conduit    | Finish  |        |
|----------|------------|---------|--------|
| Cat. No. | Back Plate | Housing | Center |
| 1786-B   | No         | Solid   | Solid  |
| 1786C-B  | Yes        | Brass   | Brass  |