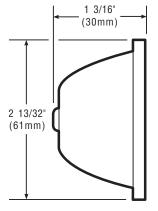

For exterior use at home, apartment and office.

Cat No. 1786C-B

Cat No. 1786-B

|          | Conduit    | Finish  |        |
|----------|------------|---------|--------|
| Cat. No. | Back Plate | Housing | Center |
| 1786-B   | No         | Solid   | Solid  |
| 1786C-B  | Yes        | Brass   | Brass  |