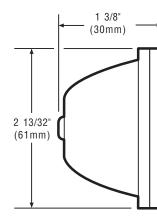

For exterior use at home, apartment and office.

Cat No. 1786C-B

Cat No. 1786-B

|          | Conduit    | Finish  |        |
|----------|------------|---------|--------|
| Cat. No. | Back Plate | Housing | Center |
| 1786-B   | No         | Solid   | Solid  |
| 1786C-B  | Yes        | Brass   | Brass  |