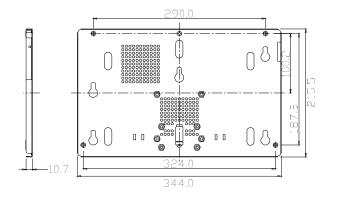

## PPC-S154 Wall Mount Kit Setup Guide

The PPC-S154's customized wall mount kit is designed to mount your panel PC perfectly on the wall. Your wall mount kit should contain one of each of the following:

- wall mount plate
- setup guide
- · packet of screws

Follow these procedures to wall-mount your panel PC:

- 1. First, attach the VESA-standard bracket which comes with the accessory box with panel PC by screwing the six screws..
- 2. Drill six holes into the wall. Use a hammer to drive in the anchors up to the whole anchors inside the holes on the wall.
- 3. Screw the wall mount plate with six of the provided screws
- 4. Put the panel PC with VESA-standard bracket against the wall mount plate.
- 5. To attach it on the wall, align the four holes located at the corner of the VESA-standard bracket to the four protrusions on the wall mount plate.
- 6. To prevent the panel PC from any accidental fall or dislocation, you can tighten the screws labelled A on the diagram.