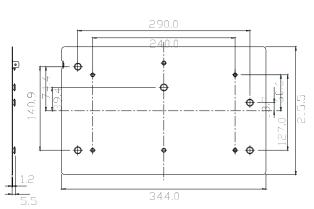

## PPC-S154 Wall Mount Kit Setup Guide

The PPC-S154's customized wall mount kit is designed to mount your panel PC perfectly on the wall. Your wall mount kit should contain one of each of the following:

- wall mount plate
- setup guide
- · packet of screws

Follow these procedures to wall-mount your panel PC:

- 1. First, attach the VESA-standard bracket which comes with the accessory box with panel PC by screwing the six screws..
- 2. Drill six holes into the wall. Use a hammer to drive in the anchors up to the whole anchors inside the holes on the wall.
- 3. Screw the wall mount plate with six of the provided screws
- 4. Put the panel PC with VESA-standard bracket against the wall mount plate.
- 5. To attach it on the wall, align the four holes located at the corner of the VESA-standard bracket to the four protrusions on the wall mount plate.
- 6. To prevent the panel PC from any accidental fall or dislocation, you can tighten the screws labelled A on the diagram.