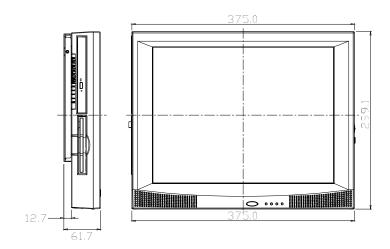

## PPC-S154 Wall Mount Kit Setup Guide

The PPC-S154's customized wall mount kit is designed to mount your panel PC perfectly on the wall. Your wall mount kit should contain one of each of the following: