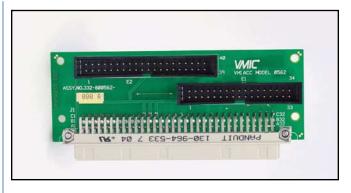

or, and a 34-pin header for the floppy drive.

## **BACKPLANE INSTALLATION** — The

VMIACC-0562 is designed for installation in VMEbus chassis that have shrouded connectors on the rear backplane for the P2 connectors. The backplane shroud is designed to protect the pin contacts, provide connector keying, and support the adapter board in double-sided backplane applications. The pins on the backplane connectors should not be less than 4.90 mm in length.

The VMIACC-0562 adapter board is designed to be installed on backplanes with the shroud over the connectors. It is highly recommended that backplanes without the shroud not be used. The shroud and connector pins are required to hold the board in place, as well as ensure proper keying.



Figure 1. VMIACC-0562 IDE/Floppy Drive Adapter Board



## **Compatible SBC Products:**

| VMIVME-7589A | VMIVME-7698 |
|--------------|-------------|
| VMIVME-7591  | VMIVME-7740 |
|              |             |
| VMIVME-7592  | VMIVME-7750 |
| VMIVME-7695  | VMIVME-7751 |
| VMIVME-7696  | VMIVME-7765 |
| VMIVME-7697  |             |

## **TRADEMARKS**

The VMIC logo is a registered trademark of VMIC. Other registered trademarks are the property of their respective owners.



Figure 2. Dimensions

| Ordering Options                                                                                                                                                                                                        |   |   |   |   |   |   |   |   |  |  |
|-------------------------------------------------------------------------------------------