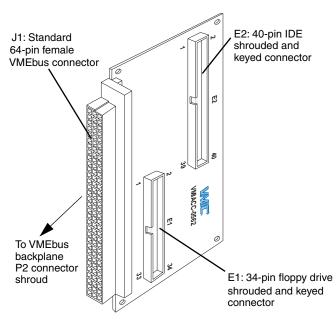

## IDE/Floppy P2 Transition Module for VMIC VMEbus SBCs

- Provides a 34-pin floppy disk drive connector through the VMEbus backplane
- Provides a 40-pin IDE connector through the VMEbus backplane

INTRODUCTION — The VMIACC-0562 is a passive backplane adapter board designed for use with VMIC's family of single-board computers (SBCs). The VMIACC-0562 provides IDE hard drive and floppy drive headers for external connection to the SBC through the VMEbus backplane.

The adapter board uses a standard 40-pin header for the hard drive connector, and a 34-pin header for the floppy drive.

## **BACKPLANE INSTALLATION** — The

VMIACC-0562 is designed for installation in VMEbus chassis that have shrouded connectors on the rear backplane for the P2 connectors. The backplane shroud is designed to protect the pin contacts, provide connector keying, and support the adapter board in double-sided backplane applications. The pins on the backplane connectors should not be less than 4.90 mm in length.

The VMIACC-0562 adapter board is designed to be installed on backplanes with the shroud over the connectors. It is highly recommended that backplanes without the shroud not be used. The shroud and connector pins are required to hold the board in place, as well as ensure proper keying.

Figure 1. VMIACC-0562 IDE/Floppy Drive Adapter Board