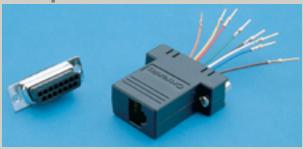

# **Adapters**

**Part Number:** OR-211015DA8MKIT **Description:** 15-Pin Data Adapter Kit

15-pin Data Adapter kit that interfaces from an RJ45 keyed 8-position jack to a-pinable male DB15 connector

## **■** Specifications

FCC Standard

Marketing-Family Mating Adapter
Connector A DB15 to RJ45

Marketing Description-family Ortronics Data Adapters are interfaces between data terminal equipment (DTE) and data

communication equipment (DCE). They are used for high density applications where width between ports is critical and dimensions are within the basic DB9, DB15 and DB25

envelope

Number of Ports 1

Color Black
Flammability Rating UL 94V-O
Wire Gauge 24 AWG
UL Listing No. E131600
UL Standard UL 1863
CUL Listing No. E131600
CUL Standard UL 1863

Product Fits Into DB15 female connector, RJ45 patch cords

Part 68

Installation Tips Can be assembled without tools. Connecter snaps into housing

Assembly Required Yes
Mounting Hardware Included No

Typical Applications Interface between data terminals equipment (DTE) and data communication equipment