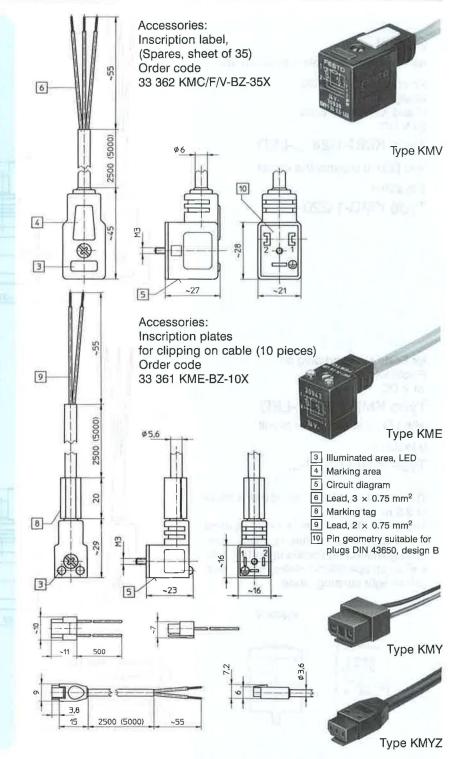

## Socket

with moulded in cable pre-assembled

for plugs to DIN 43650 Design B V-pilot control valves 24 V DC:

Type KMV-1-24-...-LED

with LED and protective circuit

0 to 220 V

Type KMV-1-220-...

for JME- and ME-valves 24 V DC:

Type KME-1-24-...-LED with LED and protective circuit

The sockets can be supplied with a cable of 2.5 m or 5 m length.

The 24 V DC version is proof against incorrect polarity and has a protective circuit against voltage peaks up to 100 V, as well as an operational status display with yellow light emitting diode.

for valves JMZH/MZH/MOZH (Micro-Pneumatic) JMYH/MYH/MOYH (Mini-Pneumatic)

Type KMY-1-24-0.5 KMYZ-1-24-2.5 KMYZ-1-24-5

| Order code<br>Part No./Type       | cable 0.5 m |                                               |                         |                            | 34 347<br>KMY-1-24-0.5              |
|-----------------------------------|-------------|-----------------------------------------------|-------------------------|----------------------------|-------------------------------------|
|                                   | cable 2.5 m | 30 939<br>KMV-1-24-2.5-LED                    | 30 940<br>KMC-1-220-2.5 | 30 943<br>KMF-1-24-2.5-LED | 30 446<br>KMYZ-1-24-2.5             |
|                                   | cable 5 m   | 30 941<br>KMV-1-24-5-LED                      | 30 942<br>KMV-1-220-5   | 30 945<br>KME-1-24-5-LED   | 30 447<br>KMYZ-1-24-5               |
| Mounting                          |             | Central screw M3                              |                         |                            | Snap-in                             |
| Permissible voltage               |             | 24 V DC                                       | 0 to 240 V              | 24 V DC                    | 24 V DC                             |
| Cable connection                  |             | 3 × 0.75 mm <sup>2</sup> 2.5 or 5 m long      |                         |                            | $2 \times 0.3  \text{mm}^2$ , 0.5 m |
| Temperature range                 |             | -20 to +80 °C                                 |                         |                            |                                     |
| Materials                         |             | Housing: Polymer; cable: PVC; contacts: Cu Sn |                         |                            |                                     |
| Degree of protection to DIN 40050 |             | IP 67 (installed)                             |                         |                            | IP 40 (installed)                   |
| Weights                           | 0.5 m       | 0.78111                                       |                         |                            | 0.004 kg                            |
|                                   | 2.5 m       | 0.165 kg                                      | 0.170 kg                | 0.135 kg                   | 0.070 kg                            |
|                                   | 5 m         | 0.320 kg                                      | 0.315 kg                | 0.280 kg                   | 0.155 kg                            |