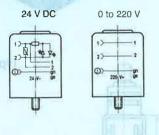

## Socket

with moulded in cable pre-assembled

for plugs to DIN 43650 Design B V-pilot control valves 24 V DC:

Type KMV-1-24-...-LED

with LED and protective circuit

0 to 220 V

Type KMV-1-220-...

for JME- and ME-valves 24 V DC:

Type KME-1-24-...-LED with LED and protective circuit

The sockets can be supplied with a cable of 2.5 m or 5 m length.

The 24 V DC version is proof against incorrect polarity and has a protective circuit against voltage peaks up to 100 V, as well as an operational status display with yellow light emitting diode.