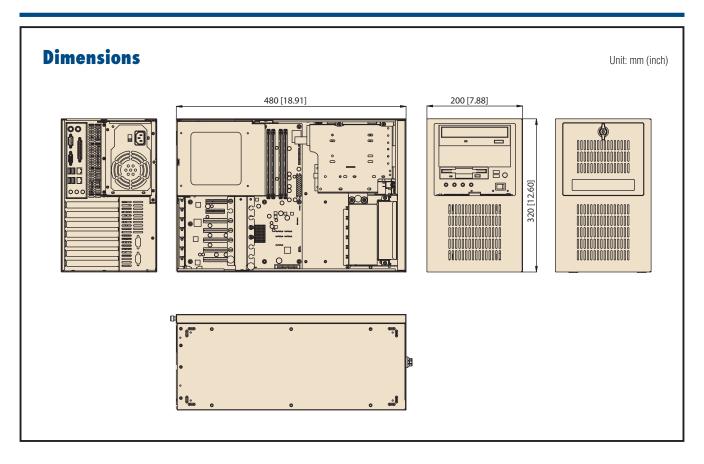

### **Specifications**

| Form Factor              |                          | Wallmount                                                                            |                                 |  |
|--------------------------|--------------------------|--------------------------------------------------------------------------------------|---------------------------------|--|
| Computing System         | Chipset                  | Intel Q965 + ICH8DO                                                                  |                                 |  |
|                          | CPU                      | Supports Intel Core 2 Duo processor up to 2.66 GHz; Pentium D up to 3.6 GHz (LGA775) |                                 |  |
|                          | Front Side Bus           | 800/1066 MHz                                                                         | ,                               |  |
|                          | L2 Cache                 | 2 / 4 MB                                                                             |                                 |  |
|                          | Memory                   | DDR2 533/667/800 MHz SDRAM up to 8 GB (dual ch                                       | annel)                          |  |
| 0                        | Controller               | Intel Q965 Integrated                                                                |                                 |  |
| Graphics                 | VRAM                     | Dynamically shared system memory up to 256 MB                                        |                                 |  |
| Expansion Slot           | PCI                      | 5 x 32-bit                                                                           |                                 |  |
|                          | PCle x4                  | 1                                                                                    |                                 |  |
|                          | PCle x16                 | 1                                                                                    |                                 |  |
| Storage                  | Optical Drive (support)  | CD-ROM / DVD-ROM / CD-RW                                                             |                                 |  |
|                          | Floppy Disk (support)    | 3.5" 1.44 MB FDD                                                                     |                                 |  |
|                          | HDD (support)            | SATA (supports software RAID 0, 1, 5, 10)                                            |                                 |  |
| Drive Bay                | 5.25" (front-accessible) | 2                                                                                    |                                 |  |
|                          | 3.5" (front-accessible)  | 1                                                                                    |                                 |  |
|                          | 3.5" (internal)          | 1                                                                                    |                                 |  |
| Ethernet                 | Interface                | 10/100/1000Base-T Gigabit Ethernet                                                   |                                 |  |
|                          | Controller               | Intel 82573L, 82566DM                                                                |                                 |  |
| Front I/O Ports          | USB                      | 2                                                                                    |                                 |  |
|                          | PS/2                     | 1                                                                                    |                                 |  |
| Rear I/O Ports           | USB                      | 4                                                                                    |                                 |  |
|                          | PS/2                     | 2                                                                                    |                                 |  |
|                          | COM                      | 2                                                                                    |                                 |  |
|                          | VGA                      | 1                                                                                    |                                 |  |
|                          | Parallel                 | 1                                                                                    |                                 |  |
|                          | RJ-45                    | 2                                                                                    |                                 |  |
|                          | Audio                    | 2 (Mic-in, Line-out)                                                                 |                                 |  |
| Operating System         |                          | Microsoft Windows XP                                                                 |                                 |  |
| Power Supply             | Power Output Wattage     | 400 W                                                                                |                                 |  |
|                          | Input Range              | AC 100 ~ 240 V                                                                       |                                 |  |
| Cooling                  | Chassis Fan              | 1                                                                                    |                                 |  |
|                          | Air Filter               | Yes                                                                                  |                                 |  |
| Miscellaneous            | Notification LEDs        | Power status, HDD activity, Temperature and Fan                                      |                                 |  |
| Environment              |                          | Operating                                                                            | Non-Operating                   |  |
|                          | Temperature              | 0 ~ 40° C (32 ~ 104° F)                                                              | -20 ~ 60° C (-4 ~ 140° F)       |  |
|                          | Humidity                 | 10 ~ 85% @ 40° C non-condensing                                                      | 10 ~ 95% @ 40° C non-condensing |  |
| Physical Characteristics | Color                    | Beige                                                                                |                                 |  |
|                          | Dimensions (W x H x D)   | 200 x 320 x 480 mm (7.9" x 12.6" x 18.9")                                            |                                 |  |
| ,                        | Weight                   | 14 kg (30.8 lb)                                                                      |                                 |  |