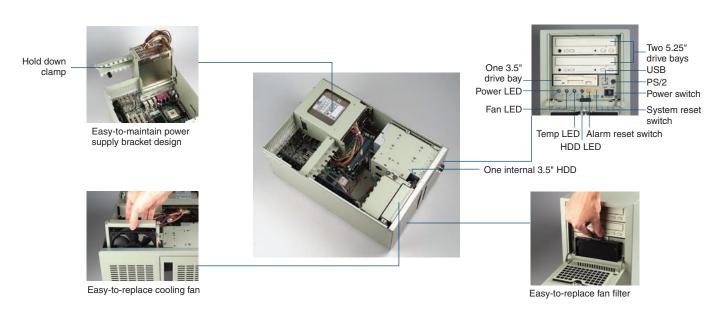

#### **Features**

- Intel Q965 Platform
  - Supports Intel® Core™ 2 Duo processor up to 2.66 GHz (LGA 775)
  - Supports dual channel DDR2 SDRAM up to 8 GB
- Expandability
  - Supports one PCle x16, one PCle x4 and five PCl add-on cards
  - Great scalability with one 3.5" and two 5.25" front-accessible drive bays
  - Versatile power supply options with support for redundant PSU
- User Friendly and Alarm Notification
  - Front LED indicators for the system power, fan, HDD and in-chassis

### **Specifications**

| Form Factor              |                          | Wallmount                                                                            |                                 |  |
|--------------------------|--------------------------|--------------------------------------------------------------------------------------|---------------------------------|--|
| Computing System         | Chipset                  | Intel Q965 + ICH8DO                                                                  |                                 |  |
|                          | CPU                      | Supports Intel Core 2 Duo processor up to 2.66 GHz; Pentium D up to 3.6 GHz (LGA775) |                                 |  |
|                          | Front Side Bus           | 800/1066 MHz                                                                         | ,                               |  |
|                          | L2 Cache                 | 2 / 4 MB                                                                             |                                 |  |
|                          | Memory                   | DDR2 533/667/800 MHz SDRAM up to 8 GB (dual ch                                       | annel)                          |  |
| 0                        | Controller               | Intel Q965 Integrated                                                                |                                 |  |
| Graphics                 | VRAM                     | Dynamically shared system memory up to 256 MB                                        |                                 |  |
| Expansion Slot           | PCI                      | 5 x 32-bit                                                                           |                                 |  |
|                          | PCle x4                  | 1                                                                                    |                                 |  |
|                          | PCle x16                 | 1                                                                                    |                                 |  |
| Storage                  | Optical Drive (support)  | CD-ROM / DVD-ROM / CD-RW                                                             |                                 |  |
|                          | Floppy Disk (support)    | 3.5" 1.44 MB FDD                                                                     |                                 |  |
|                          | HDD (support)            | SATA (supports software RAID 0, 1, 5, 10)                                            |                                 |  |
| Drive Bay                | 5.25" (front-accessible) | 2                                                                                    |                                 |  |
|                          | 3.5" (front-accessible)  | 1                                                                                    |                                 |  |
|                          | 3.5" (internal)          | 1                                                                                    |                                 |  |
| Ethernet                 | Interface                | 10/100/1000Base-T Gigabit Ethernet                                                   |                                 |  |
|                          | Controller               | Intel 82573L, 82566DM                                                                |                                 |  |
| Front I/O Ports          | USB                      | 2                                                                                    |                                 |  |
|                          | PS/2                     | 1                                                                                    |                                 |  |
| Rear I/O Ports           | USB                      | 4                                                                                    |                                 |  |
|                          | PS/2                     | 2                                                                                    |                                 |  |
|                          | COM                      | 2                                                                                    |                                 |  |
|                          | VGA                      | 1                                                                                    |                                 |  |
|                          | Parallel                 | 1                                                                                    |                                 |  |
|                          | RJ-45                    | 2                                                                                    |                                 |  |
|                          | Audio                    | 2 (Mic-in, Line-out)                                                                 |                                 |  |
| Operating System         |                          | Microsoft Windows XP                                                                 |                                 |  |
| Power Supply             | Power Output Wattage     | 400 W                                                                                |                                 |  |
|                          | Input Range              | AC 100 ~ 240 V                                                                       |                                 |  |
| Cooling                  | Chassis Fan              | 1                                                                                    |                                 |  |
|                          | Air Filter               | Yes                                                                                  |                                 |  |
| Miscellaneous            | Notification LEDs        | Power status, HDD activity, Temperature and Fan                                      |                                 |  |
| Environment              |                          | Operating                                                                            | Non-Operating                   |  |
|                          | Temperature              | 0 ~ 40° C (32 ~ 104° F)                                                              | -20 ~ 60° C (-4 ~ 140° F)       |  |
|                          | Humidity                 | 10 ~ 85% @ 40° C non-condensing                                                      | 10 ~ 95% @ 40° C non-condensing |  |
| Physical Characteristics | Color                    | Beige                                                                                |                                 |  |
|                          | Dimensions (W x H x D)   | 200 x 320 x 480 mm (7.9" x 12.6" x 18.9")                                            |                                 |  |
| ,                        | Weight                   | 14 kg (30.8 lb)                                                                      |                                 |  |