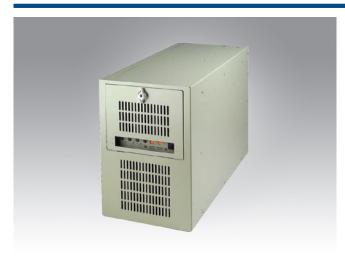

# SYS-7W7220-4A01

#### Intel® Core™ 2 Duo **ATX Desktop System** with Front Drive-Bays

#### **Features**

- Intel Q965 Platform
  - Supports Intel® Core™ 2 Duo processor up to 2.66 GHz (LGA 775)
  - Supports dual channel DDR2 SDRAM up to 8 GB
- Expandability
  - Supports one PCle x16, one PCle x4 and five PCl add-on cards
  - Great scalability with one 3.5" and two 5.25" front-accessible drive bays
  - Versatile power supply options with support for redundant PSU
- User Friendly and Alarm Notification
  - Front LED indicators for the system power, fan, HDD and in-chassis