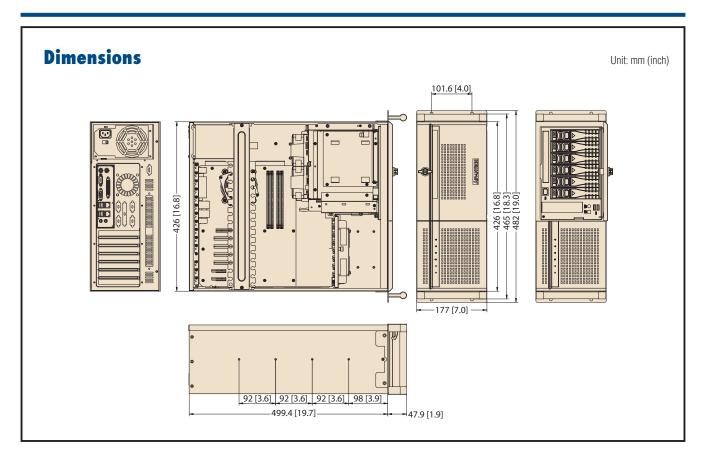

#### **Specifications**

| Form Factor              |                            | 4U Rackmount                                                                                                          |                        |                              |                    |  |
|--------------------------|----------------------------|-----------------------------------------------------------------------------------------------------------------------|------------------------|------------------------------|--------------------|--|
| Processor System         | Chipset                    | Intel Q35 + ICH9                                                                                                      |                        |                              |                    |  |
|                          | СРИ                        | Core 2 Quad<br>2.83 GHz                                                                                               | Core 2 Duo<br>3.16 GHz | Pentium Dual Core<br>2.2 GHz | Celeron<br>2.0 GHz |  |
|                          | L2 Cache                   | 12 MB                                                                                                                 | 6 MB                   | 1 MB                         | 512 KB             |  |
|                          | Front Side Bus             | 800/1066/1333 MHz                                                                                                     |                        |                              |                    |  |
|                          | Memory                     | Dual channel DDR2 667/800 MHZ up to 8 GB                                                                              |                        |                              |                    |  |
| Graphics                 | Controller                 | Intel GMA3100 integrated                                                                                              |                        |                              |                    |  |
|                          | VRAM                       | Dynamically shared system memory up to 256MB                                                                          |                        |                              |                    |  |
| Expansion Slot           | PCle x 16                  | 1                                                                                                                     |                        |                              |                    |  |
|                          | PCle x 1                   | 2                                                                                                                     |                        |                              |                    |  |
|                          | PCI                        | 4                                                                                                                     |                        |                              |                    |  |
| Storage                  | Optical Drive (supported)  | Slim DVD-ROM / CD-RW /                                                                                                | / CD-ROM               |                              |                    |  |
|                          | Floppy Disk (supported)    | 3.5" 1.44 MB FDD                                                                                                      |                        |                              |                    |  |
|                          | HDD (supported)            | SATA                                                                                                                  |                        |                              |                    |  |
| Drive Bay                | Slim ODD Bay               | 1                                                                                                                     |                        |                              |                    |  |
|                          | 3.5" (front-accessible)    | 6                                                                                                                     |                        |                              |                    |  |
|                          | 3.5" (internal)            | 1                                                                                                                     |                        |                              |                    |  |
| Ethernet                 | Interface                  | 10/100/1000 Mbps Gigabi                                                                                               | t Ethernet             |                              |                    |  |
|                          | Controller                 | Intel 82573L, 82566DM                                                                                                 |                        |                              |                    |  |
| Front I/O Interface      | USB                        | 2                                                                                                                     |                        |                              |                    |  |
| Rear I/O Interface       | USB                        | 4                                                                                                                     |                        |                              |                    |  |
|                          | PS/2                       | 2                                                                                                                     |                        |                              |                    |  |
|                          | COM                        | 2                                                                                                                     |                        |                              |                    |  |
|                          | VGA                        | 1                                                                                                                     |                        |                              |                    |  |
|                          | Parallel                   | 1                                                                                                                     |                        |                              |                    |  |
|                          | RJ-45                      | 2                                                                                                                     |                        |                              |                    |  |
|                          | Audio                      | 2 (Mic-in, Line-Out)                                                                                                  | VD / V' - L            |                              |                    |  |
| Operating System         | Davies Outset Wattage      | Microsoft Windows 2000/                                                                                               | XP/ VISTA              |                              |                    |  |
| Power Supply             | Power Output Wattage       | 500 W                                                                                                                 |                        |                              |                    |  |
|                          | Input Range<br>Chassis Fan | AC 100 ~ 240 V                                                                                                        | C / 47 OFM             |                              |                    |  |
| Cooling                  |                            | 1 (12 cm / 114 CFM) + 2 (                                                                                             | o cm / 47 CFIVI each)  |                              |                    |  |
|                          | Air Filter                 | Yes  Custom: Power LIDD (for IDE drives colls) for tomograture LAN1 and LAN2                                          |                        |                              |                    |  |
| Miscellaneous            | LED Indicators             | System: Power, HDD (for IDE drives only), fan, temperature, LAN1 and LAN2 *Six SATA HDD trays: HDD power and activity |                        |                              |                    |  |
| Environment              |                            | Operating                                                                                                             |                        | Non-Operating                |                    |  |
|                          | Temperature                | 0 ~ 40° C (32 ~ 104° F)                                                                                               |                        | -20 ~ 60° C (-4 ~ 140° F)    |                    |  |
|                          | Humidity                   | 10 ~ 85% @ 40° C non-co                                                                                               |                        | 10 ~ 95% @ 40° C non-c       | condensing         |  |
| Physical Characteristics | Dimensions (W x H x D)     | 482 x 177 x 480 mm (19" )                                                                                             | x 7" x 18.9")          |                              |                    |  |
|                          | Weight                     | 22 kg (48.5 lb)                                                                                                       |                        |                              |                    |  |