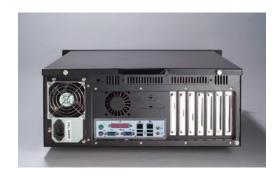

| x 7" x 18.9")          |                              |                    |  |
|                          | Weight                     | 22 kg (48.5 lb)                                                                                                       |                        |                              |                    |  |



#### **Ordering Information**

Please visit Advantech CTOS portal for order entry. http://www.advantech.com/ctos

#### **Front View**



### **System Content**

| Item         | Part Number      |
|--------------|------------------|
| Chassis      | ACP-4362MB-00XE  |
| Motherboard  | AIMB-766G2-00A1E |
| CPU Cooler   | 19600022033T000  |
| Power Supply | PS-500ATX-ZE     |

#### **Rear View**