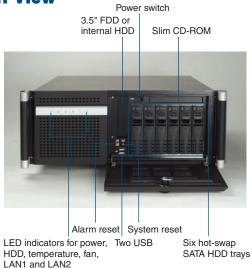

|                        | 10 ~ 95% @ 40° C non-c       | condensing         |  |
| Physical Characteristics | Dimensions (W x H x D)     | 482 x 177 x 480 mm (19" )                                                                                             | x 7" x 18.9")          |                              |                    |  |
|                          | Weight                     | 22 kg (48.5 lb)                                                                                                       |                        |                              |                    |  |



#### **Ordering Information**

Please visit Advantech CTOS portal for order entry. http://www.advantech.com/ctos

#### **Front View**



### **System Content**

| Item         | Part Number      |
|--------------|------------------|
| Chassis      | ACP-4362MB-00XE  |
| Motherboard  | AIMB-766G2-00A1E |
| CPU Cooler   | 19600022033T000  |
| Power Supply | PS-500ATX-ZE     |

#### **Rear View**