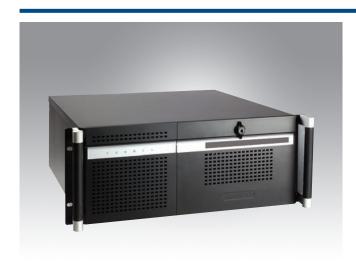

# SYS-4U4362-4A03 Hot-Swap SATA Trays for RAID

## 4U Intel® Core™ 2 Quad **ATX System with 6**