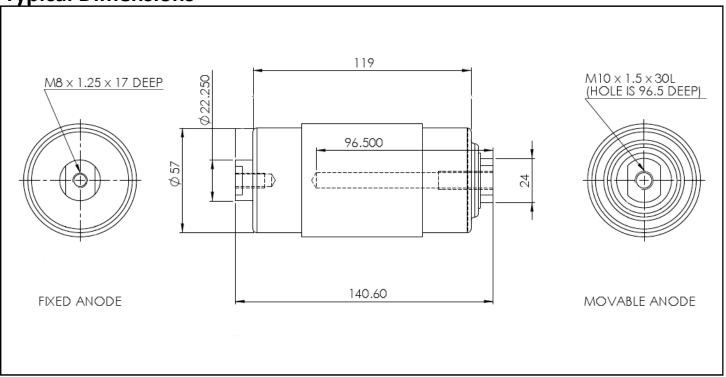

-----|
|                                                 | Current | Voltage  | Withstand | Amps                |
|                                                 | (A rms) | (kV rms) | (kV peak) | (kA)                |
| Westinghouse/Cutler Hammer /Eaton<br>SL Ampgard | 400     | 7.2      | 60        | 8.5                 |

## **Standard Features and Options**

- IMPULSE TESTED TO ANSI C37
- AC WITHSTAND TEST TO ANSI C37
- EXCELLENT HIGH VOLTAGE INSULATION
- HIGH CUMULATIVE AND HIGH BREAKING CAPACITY
- ULTRA-SMALL AND LIGHT-WEIGHT
- HIGH RELIABILITY DUE TO STRINGENT TESTING
- FINE-ALUMINA CERAMIC FOR EXCELLENT VACUUM SEAL
- Ag-WC CONTACT FOR EXCELLENT HIGH VOLTAGE CONDUCTIVITY AND BREAKING PERFORMANCE
- EXCLUSIVE INTERNAL TORSION CONTROL
- FULL 1-YEAR WARRANTY

**Typical Dimensions**