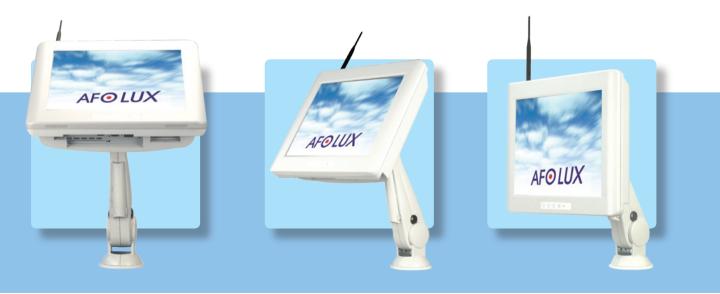

#### Installation Flexibility

Suitable for wall-, table- and swing-arm mounting that makes it easy for environment with space limitation.

## **VESA Arm/ Powerful Performance** Wall mounting solution Upgrade Advantage • Depending on various service spaces, • PCI slot for flexible, scalable you can pair with various types of specification expansion movable arms and secure them in any space. You may move and place them according to your needs and make the best use in a limited space. 01 0,00,00 $\diamond$ B. Superb connectivity • Multi-port RS-232 x 3 • Numerous add-on com port devices: Obtaining and installation are easy, cost is low. • Provide next-generation USB 2.0 interface and USB1.1 is compatible as