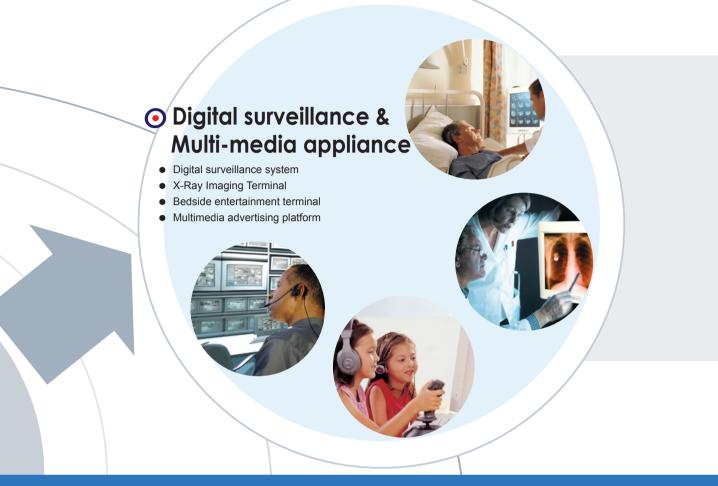

### ☑ Digital Surveillance & Multi-media appliance

#### Powerful System

The Socket 479 based Panel PC supporting Intel Pentium M processor up to 2.1 GHz 400 FSB provides excellent video encoding performance.

#### Flexible Extension

Luxurious I/O ports, PCI expansion slot and PCMCIA socket provide strong expansion possibilities and a wide range of applications.

#### • Effortless Setup for Remote Surveillance

Wireless feature facilitates outdoor surveillance deployment and provides to keep installation sites neat.

#### Highly Integration

Integrable system with touch screen, DVD COMBO, built-in speak and well tested digital surveillance product provides interactive and multi-media rich experiences.

#### Clear Display

vantages

High brightness and high contrast ratio LCD display excels in providing great images clarity.

Capture Card

- 1722 - 040 - 1450 - 040 - 010 - 15 00

• YAHOO! • \* \*

Cold loss fam partial? We can bell, each for an Octool Day