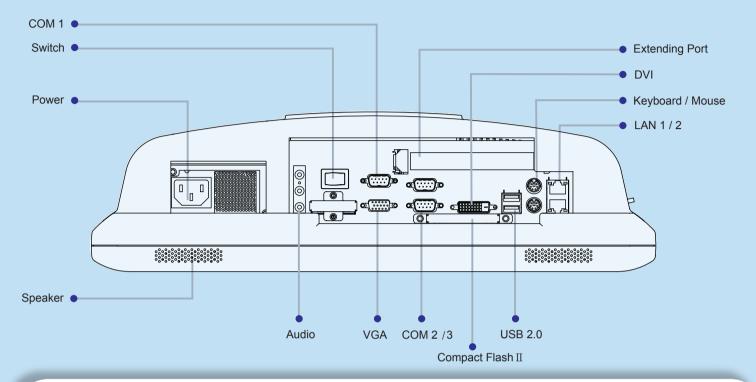

## **Detail Specification**

| PC | C Function |                    |  |
|----|------------|--------------------|--|
|    |            | Support socket 479 |  |

| Processor       | Support socket 479 Intel Celeron M and Pentium M up to 2.1GHz or on board Celeron M 800MHz Zero Cache Processor                              |  |
|-----------------|----------------------------------------------------------------------------------------------------------------------------------------------|--|
| Chipset         | Intel 855GME + ICH4                                                                                                                          |  |
| System Memory   | 2 x DDR 333 socket, support up to 2GB                                                                                                        |  |
| Hard Disk Drive | Room for one 2.5" SATA HDD                                                                                                                   |  |
| CD-ROM          | Room for one slim type CD-ROM/ COMBO/DVD±RW                                                                                                  |  |
| Graphics        | Integrated on Intel GMCH-M 855GME Supports Dual Display                                                                                      |  |
| Expansion Slot  | 1x Compact Flash Type II<br>1x PCMCIA<br>1x PCI slot (card length 160mm)                                                                     |  |
| Wireless        | Optional WL-KIT01: 802.11b/g wireless LAN module kits (Mini-PCI module, Antenna)                                                             |  |
| Network (LAN)   | 2x 10/100/1000 Mbps Ethernet Port                                                                                                            |  |
| IP Level        | Front panet meet IP64, water approved<br>Whole System meet IPX1                                                                              |  |
| I/O Ports       | 2 x USB 2.0 ports<br>1 x D-Sub 15pin VGA port<br>1 x DVI<br>3 x Audio (Mic-in, Line-in, Speaker-out)<br>2 x RS-232<br>1 x RS-232 / 422 / 485 |  |
| Power Supply    | ACE-818APM V2.0 180W Medical ATX Power Supply<br>Input : 90V~264V AC Full Range                                                              |  |