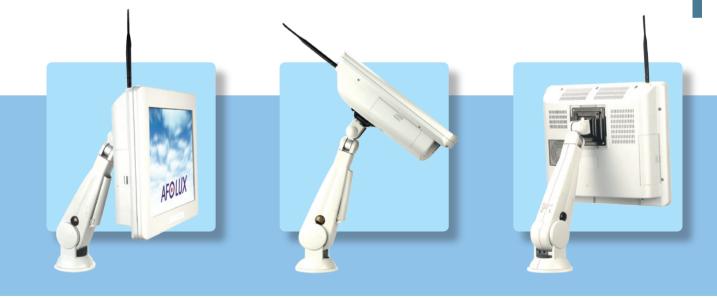

#### Installation Flexibility

Suitable for wall-, table- and swing-arm mounting that makes it easy for environment with space limitation.

## **VESA Arm/ Powerful Performance** Wall mounting solution Upgrade Advantage • Depending on various service spaces, • PCI slot for flexible, scalable you can pair with various types of specification expansion movable arms and secure them in any space. You may move and place them according to your needs and make the best use in a limited space. 01 0,00,00 $\diamond$ B. Superb connectivity • Multi-port RS-232 x 3 • Numerous add-on com port devices: Obtaining and installation are easy, cost is low. • Provide next-generation USB 2.0 interface and USB1.1 is compatible as