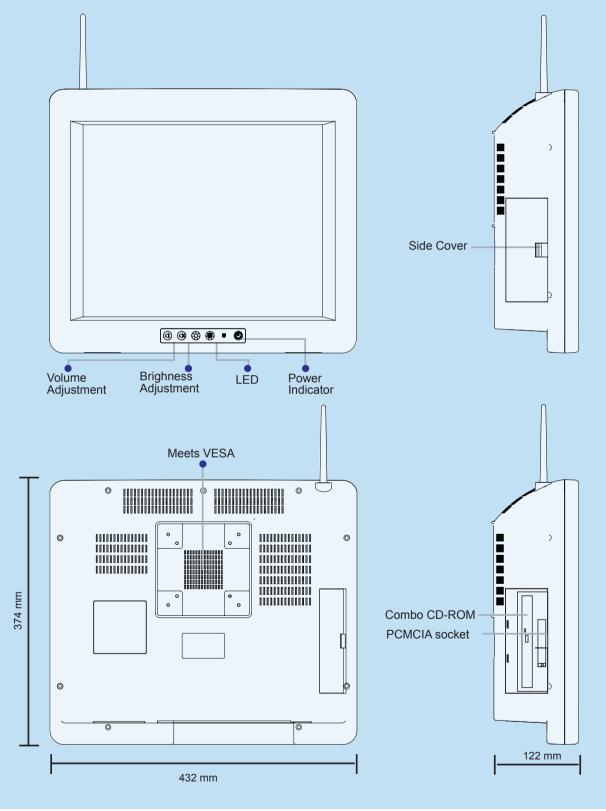

## **Detail Specification**

| PC | C Function |                    |  |
|----|------------|--------------------|--|
|    |            | Support socket 479 |  |

| Processor       | Support socket 479 Intel Celeron M and Pentium M up to 2.1GHz or on board Celeron M 800MHz Zero Cache Processor                              |  |
|-----------------|----------------------------------------------------------------------------------------------------------------------------------------------|--|
| Chipset         | Intel 855GME + ICH4                                                                                                                          |  |
| System Memory   | 2 x DDR 333 socket, support up to 2GB                                                                                                        |  |
| Hard Disk Drive | Room for one 2.5" SATA HDD                                                                                                                   |  |
| CD-ROM          | Room for one slim type CD-ROM/ COMBO/DVD±RW                                                                                                  |  |
| Graphics        | Integrated on Intel GMCH-M 855GME Supports Dual Display                                                                                      |  |
| Expansion Slot  | 1x Compact Flash Type II<br>1x PCMCIA<br>1x PCI slot (card length 160mm)                                                                     |  |
| Wireless        | Optional WL-KIT01: 802.11b/g wireless LAN module kits (Mini-PCI module, Antenna)                                                             |  |
| Network (LAN)   | 2x 10/100/1000 Mbps Ethernet Port                                                                                                            |  |
| IP Level        | Front panet meet IP64, water approved<br>Whole System meet IPX1                                                                              |  |
| I/O Ports       | 2 x USB 2.0 ports<br>1 x D-Sub 15pin VGA port<br>1 x DVI<br>3 x Audio (Mic-in, Line-in, Speaker-out)<br>2 x RS-232<br>1 x RS-232 / 422 / 485 |  |
| Power Supply    | ACE-818APM V2.0 180W Medical ATX Power Supply<br>Input : 90V~264V AC Full Range                                                              |  |

| Display Spec                                                                                                                                                                                                                                                                                                                                                                                                                                                                                                                                                                                                                                                                                                                                                                                                                                                                                                                                                                                                                                                                                                                                                                                                                                                                                                                                                                                                                                                                                                                                                                                                                                                                                                                                                                                                                                                                                                                                                                                                                                                                                                                                                                                                                                                                                                                                                                                                                                                                                                                                                                                                                                                  |                                                                                                                                      |  |  |  |  |
|---------------------------------------------------------------------------------------------------------------------------------------------------------------------------------------------------------------------------------------------------------------------------------------------------------------------------------------------------------------------------------------------------------------------------------------------------------------------------------------------------------------------------------------------------------------------------------------------------------------------------------------------------------------------------------------------------------------------------------------------------------------------------------------------------------------------------------------------------------------------------------------------------------------------------------------------------------------------------------------------------------------------------------------------------------------------------------------------------------------------------------------------------------------------------------------------------------------------------------------------------------------------------------------------------------------------------------------------------------------------------------------------------------------------------------------------------------------------------------------------------------------------------------------------------------------------------------------------------------------------------------------------------------------------------------------------------------------------------------------------------------------------------------------------------------------------------------------------------------------------------------------------------------------------------------------------------------------------------------------------------------------------------------------------------------------------------------------------------------------------------------------------------------------------------------------------------------------------------------------------------------------------------------------------------------------------------------------------------------------------------------------------------------------------------------------------------------------------------------------------------------------------------------------------------------------------------------------------------------------------------------------------------------------|--------------------------------------------------------------------------------------------------------------------------------------|--|--|--|--|
| Display Type                                                                                                                                                                                                                                                                                                                                                                                                                                                                                                                                                                                                                                                                                                                                                                                                                                                                                                                                                                                                                                                                                                                                                                                                                                                                                                                                                                                                                                                                                                                                                                                                                                                                                                                                                                                                                                                                                                                                                                                                                                                                                                                                                                                                                                                                                                                                                                                                                                                                                                                                                                                                                                                  | 17" TFT LCD                                                                                                                          |  |  |  |  |
| Max Resolution                                                                                                                                                                                                                                                                                                                                                                                                                                                                                                                                                                                                                                                                                                                                                                                                                                                                                                                                                                                                                                                                                                                                                                                                                                                                                                                                                                                                                                                                                                                                                                                                                                                                                                                                                                                                                                                                                                                                                                                                                                                                                                                                                                                                                                                                                                                                                                                                                                                                                                                                                                                                                                                | 1280 x 1024                                                                                                                          |  |  |  |  |
| Contrast Ratio                                                                                                                                                                                                                                                                                                                                                                                                                                                                                                                                                                                                                                                                                                                                                                                                                                                                                                                                                                                                                                                                                                                                                                                                                                                                                                                                                                                                                                                                                                                                                                                                                                                                                                                                                                                                                                                                                                                                                                                                                                                                                                                                                                                                                                                                                                                                                                                                                                                                                                                                                                                                                                                | 500:1                                                                                                                                |  |  |  |  |
| Brightness                                                                                                                                                                                                                                                                                                                                                                                                                                                                                                                                                                                                                                                                                                                                                                                                                                                                                                                                                                                                                                                                                                                                                                                                                                                                                                                                                                                                                                                                                                                                                                                                                                                                                                                                                                                                                                                                                                                                                                                                                                                                                                                                                                                                                                                                                                                                                                                                                                                                                                                                                                                                                                                    | 420 cd/m <sup>2</sup>                                                                                                                |  |  |  |  |
| Touch Screen                                                                                                                                                                                                                                                                                                                                                                                                                                                                                                                                                                                                                                                                                                                                                                                                                                                                                                                                                                                                                                                                                                                                                                                                                                                                                                                                                                                                                                                                                                                                                                                                                                                                                                                                                                                                                                                                                                                                                                                                                                                                                                                                                                                                                                                                                                                                                                                                                                                                                                                                                                                                                                                  | Optional 5 wire resistive type touch screen                                                                                          |  |  |  |  |
| General                                                                                                                                                                                                                                                                                                                                                                                                                                                                                                                                                                                                                                                                                                                                                                                                                                                                                                                                                                                                                                                                                                                                                                                                                                                                                                                                                                                                                                                                                                                                                                                                                                                                                                                                                                                                                                                                                                                                                                                                                                                                                                                                                                                                                                                                                                                                                                                                                                                                                                                                                                                                                                                       |                                                                                                                                      |  |  |  |  |
| Dimension(mm)                                                                                                                                                                                                                                                                                                                                                                                                                                                                                                                                                                                                                                                                                                                                                                                                                                                                                                                                                                                                                                                                                                                                                                                                                                                                                                                                                                                                                                                                                                                                                                                                                                                                                                                                                                                                                                                                                                                                                                                                                                                                                                                                                                                                                                                                                                                                                                                                                                                                                                                                                                                                                                                 | (W x H x D) 432 x 374 x 122                                                                                                          |  |  |  |  |
| Weight                                                                                                                                                                                                                                                                                                                                                                                                                                                                                                                                                                                                                                                                                                                                                                                                                                                                                                                                                                                                                                                                                                                                                                                                                                                                                                                                                                                                                                                                                                                                                                                                                                                                                                                                                                                                                                                                                                                                                                                                                                                                                                                                                                                                                                                                                                                                                                                                                                                                                                                                                                                                                                                        | 8.5Kg (Net)/ 10Kg (Gross)                                                                                                            |  |  |  |  |
| Environmental                                                                                                                                                                                                                                                                                                                                                                                                                                                                                                                                                                                                                                                                                                                                                                                                                                                                                                                                                                                                                                                                                                                                                                                                                                                                                                                                                                                                                                                                                                                                                                                                                                                                                                                                                                                                                                                                                                                                                                                                                                                                                                                                                                                                                                                                                                                                                                                                                                                                                                                                                                                                                                                 | Operating temperature: 0°to 40°C<br>Storage temperature: -10°to 60°C<br>Operating humidity: 90%@ 40°C<br>Storage humidity: 95%@ 50°C |  |  |  |  |
| Certification                                                                                                                                                                                                                                                                                                                                                                                                                                                                                                                                                                                                                                                                                                                                                                                                                                                                                                                                                                                                                                                                                                                                                                                                                                                                                                                                                                                                                                                                                                                                                                                                                                                                                                                                                                                                                                                                                                                                                                                                                                                                                                                                                                                                                                                                                                                                                                                                                                                                                                                                                                                                                                                 | CE, FCC Class B,<br>UL60950-1,EN60950-1                                                                                              |  |  |  |  |
| DDR 333<br>FSB 400<br>Penlum<br>Penlum<br>Penlum<br>Penlum<br>Penlum<br>Penlum<br>Penlum<br>Penlum<br>Penlum<br>Penlum<br>Penlum<br>Penlum<br>Penlum<br>Penlum<br>Penlum<br>Penlum<br>Penlum<br>Penlum<br>Penlum<br>Penlum<br>Penlum<br>Penlum<br>Penlum<br>Penlum<br>Penlum<br>Penlum<br>Penlum<br>Penlum<br>Penlum<br>Penlum<br>Penlum<br>Penlum<br>Penlum<br>Penlum<br>Penlum<br>Penlum<br>Penlum<br>Penlum<br>Penlum<br>Penlum<br>Penlum<br>Penlum<br>Penlum<br>Penlum<br>Penlum<br>Penlum<br>Penlum<br>Penlum<br>Penlum<br>Penlum<br>Penlum<br>Penlum<br>Penlum<br>Penlum<br>Penlum<br>Penlum<br>Penlum<br>Penlum<br>Penlum<br>Penlum<br>Penlum<br>Penlum<br>Penlum<br>Penlum<br>Penlum<br>Penlum<br>Penlum<br>Penlum<br>Penlum<br>Penlum<br>Penlum<br>Penlum<br>Penlum<br>Penlum<br>Penlum<br>Penlum<br>Penlum<br>Penlum<br>Penlum<br>Penlum<br>Penlum<br>Penlum<br>Penlum<br>Penlum<br>Penlum<br>Penlum<br>Penlum<br>Penlum<br>Penlum<br>Penlum<br>Penlum<br>Penlum<br>Penlum<br>Penlum<br>Penlum<br>Penlum<br>Penlum<br>Penlum<br>Penlum<br>Penlum<br>Penlum<br>Penlum<br>Penlum<br>Penlum<br>Penlum<br>Penlum<br>Penlum<br>Penlum<br>Penlum<br>Penlum<br>Penlum<br>Penlum<br>Penlum<br>Penlum<br>Penlum<br>Penlum<br>Penlum<br>Penlum<br>Penlum<br>Penlum<br>Penlum<br>Penlum<br>Penlum<br>Penlum<br>Penlum<br>Penlum<br>Penlum<br>Penlum<br>Penlum<br>Penlum<br>Penlum<br>Penlum<br>Penlum<br>Penlum<br>Penlum<br>Penlum<br>Penlum<br>Penlum<br>Penlum<br>Penlum<br>Penlum<br>Penlum<br>Penlum<br>Penlum<br>Penlum<br>Penlum<br>Penlum<br>Penlum<br>Penlum<br>Penlum<br>Penlum<br>Penlum<br>Penlum<br>Penlum<br>Penlum<br>Penlum<br>Penlum<br>Penlum<br>Penlum<br>Penlum<br>Penlum<br>Penlum<br>Penlum<br>Penlum<br>Penlum<br>Penlum<br>Penlum<br>Penlum<br>Penlum<br>Penlum<br>Penlum<br>Penlum<br>Penlum<br>Penlum<br>Penlum<br>Penlum<br>Penlum<br>Penlum<br>Penlum<br>Penlum<br>Penlum<br>Penlum<br>Penlum<br>Penlum<br>Penlum<br>Penlum<br>Penlum<br>Penlum<br>Penlum<br>Penlum<br>Penlum<br>Penlum<br>Penlum<br>Penlum<br>Penlum<br>Penlum<br>Penlum<br>Penlum<br>Penlum<br>Penlum<br>Penlum<br>Penlum<br>Penlum<br>Penlum<br>Penlum<br>Penlum<br>Penlum<br>Penlum<br>Penlum<br>Penlum<br>Penlum<br>Penlum<br>Penlum<br>Penlum<br>Penlum<br>Penlum<br>Penlum<br>Penlum<br>Penlum<br>Penlum<br>Penlum<br>Penlum<br>Penlum<br>Penlum<br>Penlum<br>Penlum<br>Penlum<br>Penlum<br>Penlum<br>Penlum<br>Penlum<br>Penlum<br>Penlum<br>Penlum<br>Penlum<br>Penlum<br>Penlum<br>Penlum<br>Penlum<br>Penlum<br>Penlum<br>Penlum<br>Penlum<br>Penlum<br>Penlum<br>Penlum<br>Penlum<br>Penlum<br>Penlum<br>Penlum<br>Penlum<br>Penlum<br>Penlum<br>Penlu |                                                                                                                                      |  |  |  |  |