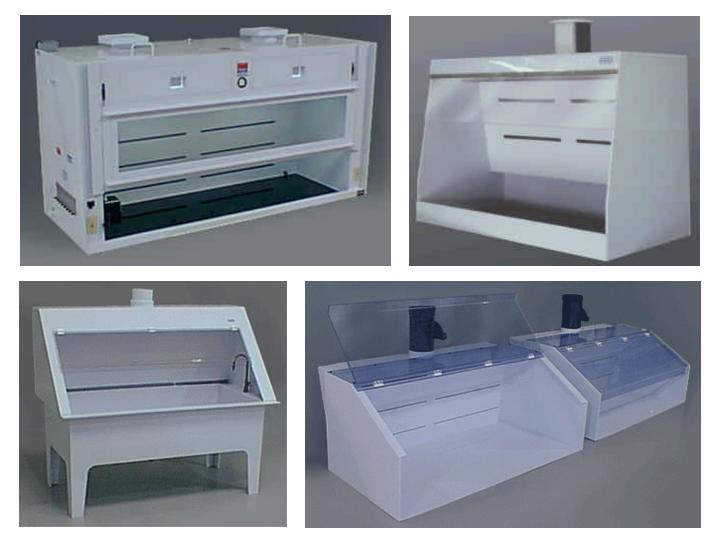

## **BENCH-TOP EXHAUST HOODS**

These exhaust hoods provide point-of-use fume removal over worktables, sinks, or machines, and are available in many sizes and configurations. Options include adjustable dampers, eye shields, fluorescent lighting, vertical sashes, HEPA downdraft filter fans, and blower units.