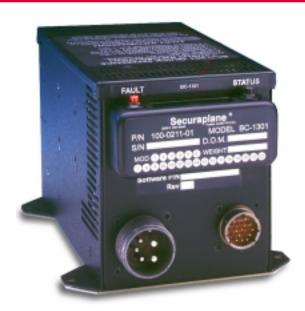

# BC-1301/04 Main Ship Battery Charger

Part Number 100-0211-01 (BC-1301) 100-0211-02 (BC-1304)

# **Extensive Diagnostics with Alphanumeric Display**

Eight-character LED display

Light Weight & Compact Design

## LED Display:

8 Character Alpha-Numeric

#### Connectors:

MS27335T14A18P or equivalent MS3452W20-14P or equivalent