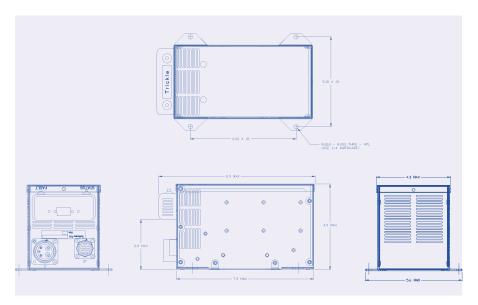

ew.

# **Extensive Diagnostics with Alphanumeric Display**

Eight-character LED display

Light Weight & Compact Design

# PMA'd for Canadair RJ-200 and Challenger 604

Designed for rapid operator payback, the BC-1301 Charger significantly reduces battery and charger maintenance and eliminates the guesswork of identifying and solving battery problems.

#### **SPECIFICATIONS:**

## LED Display:

8 Character Alpha-Numeric

## Dimensions:

Size: 4.30" x 4.90" x 8.90" (Max) Weight: 5.1 lbs.

#### Connectors:

MS27335T14A18P or equivalent MS3452W20-14P or equivalent

#### Qual:

DO-160C

# **Input Power Requirements:**

- Aircraft 115 VAC 3 Phase 400 HZ
- Efficiency 85%-89%
- · Low input current distortion

# Outputput Power:

- Max output current 40 Amps @ 30V
- Max output voltage 36VDC @ 33A