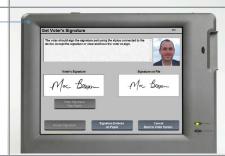

### **VOTER IDENTIFICATION**

Signature pad enables poll workers to compare captured signatures with those stored in the voter registration system and accurately update them as needed