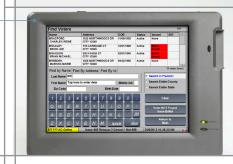

The lightweight ExpressPoll-5000 stores registered voter information for precincts, districts, or entire jurisdictions. Poll workers enter an identifying piece of information onto the large, easy-to-read touch screen to verify that a voter is registered. The ExpressPoll-5000 is intuitive and easy to use, adding value and convenience to the voting process.

#### **VOTER INFORMATION**

Full name, address, precinct, Voter ID number, date of birth, driver's license number, voter status or requirements, and jurisdictions instructions for certain voter situations