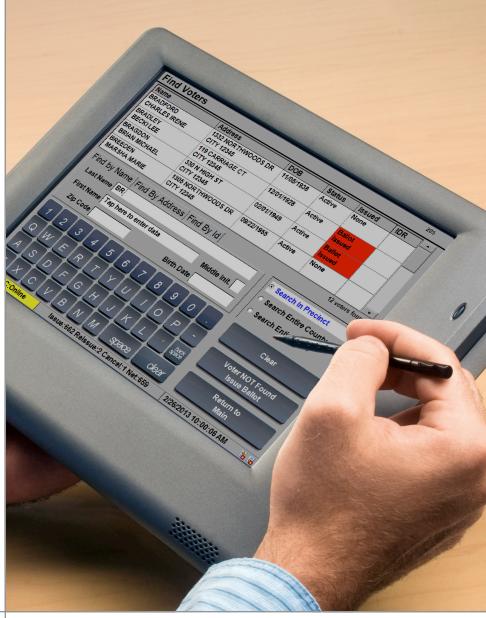

The lightweight ExpressPoll-5000 stores registered voter information for precincts, districts, or entire jurisdictions. Poll workers enter an identifying piece of information onto the large, easy-to-read touch screen to verify that a voter is registered. The ExpressPoll-5000 is intuitive and easy to use, adding value and convenience to the voting process.

### WIDE RANGE OF CAPABILITIES

Print voter verification sheets, display maps and addresses of a voter's polling location, and produce polling place reports

#### **VOTER INFORMATION**

Full name, address, precinct, Voter ID number, date of birth, driver's license number, voter status or requirements, and jurisdictions instructions for certain voter situations