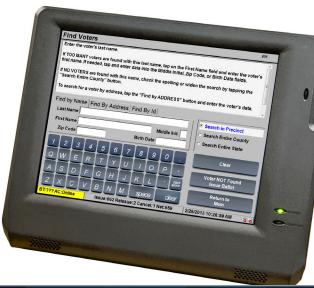

The lightweight ExpressPoll-5000 stores registered voter information for precincts, districts, or entire jurisdictions. Poll workers enter an identifying piece of information onto the large, easy-to-read touch screen to verify that a voter is registered. The ExpressPoll-5000 is intuitive and easy to use, adding value and convenience to the voting process.

### **VOTER IDENTIFICATION**

Signature pad enables poll workers to compare captured signatures with those stored in the voter registration system and accurately update them as needed